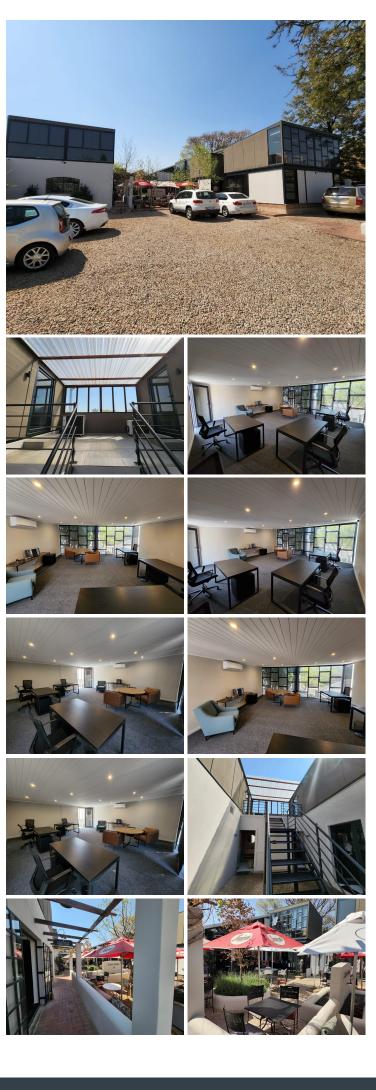

## 😭 42 m²

HAZELWOOD AVENUE | 42 SQUARE METER OFFICE SPACE TO LET | HAZELWOOD | PRETORIA

Looking for a Commercial Office Suite to Lease in Hazelwood? Well, you are looking at the right place. This Office is situated at 19 Hazelwood Avenue, based in the Bustling Hazelwood, Pretoria area. This 42 square metre office is situated on top of a restaurant and coffee shop, making it convenient for tenants to grab a bite to each during lunch hour. The premises is conveniently located within close proximity of several amenities and commodities within the Hazelwood area such as Planet Fitness, The Village Centre, Woolworths, Sorbet, The Club, and Pretoria Country Club.

The office comprises out of 1 open plan working area and communal ablutions that are shared among other tenants in the building. The office features a fully furnished office, tiled flooring, blinds, air-conditioning units and fibre connectivity allowing your company to stay connected.

19 Hazelwood Avenue offers access-controlled entrance and exit points, a back-up generator in case of any power outages, and available parking for employees and clientele. Tenants have access to an...