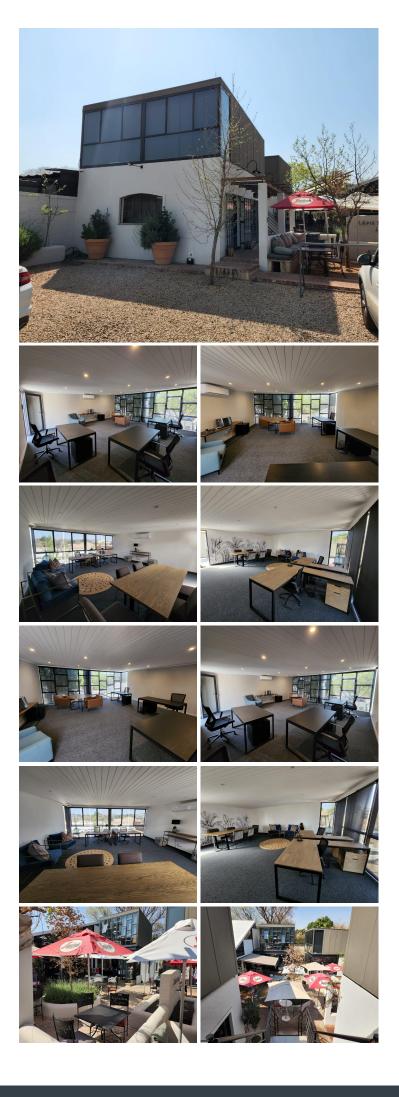

## 🔏 84 m²

AAA-GRADE FULLY FURNISHED OFFICE SUITE TO LET WITH A BACK-UP GENERATOR

This Office Suite is in close quarters to several amenities and commodities within the Hazelwood area such as Planet Fitness, The Village Centre, Woolworths, Sorbet, The Club and Pretoria Country Club. This Office is situated at 19 Hazelwood Avenue based in the Booming Hazelwood, Pretoria area. Hazelwood has excellent public transport such as stationed bus stops situated in close proximity to the office.

This office comprises out of an 84 square metre where the layout has been sectioned into an open plan working area, a meeting room and communal ablutions. The office is completed with neat tiled flooring, air-conditioning, fibre connectivity, blinds and big windows allowing natural light to come through the office.

The premises offers access-controlled entrance and exit points, a back-up power supply, available parking for tenants and clientele and an entertainment area allowing employees to host company functions. The office is situated on top of a restaurant and coffee shop making it convenient for tenants to grab a bite to each during lunch hour. Employees...