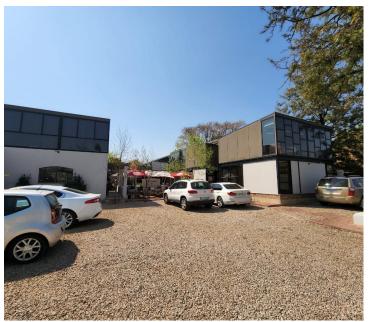

## 17,500 pm

HAZELWOOD AVENUE| HAZELWOOD| PRETORIA

42 m²

HAZELWOOD ROAD| 42 SQUARE METER COMMERCIAL UNIT| HAZELWOOD| PRETORIA

OFFICE SUITE TO LEASE WITH FIBRE CONNECTIVITY AND A **BACK-UP POWER SUPPLY** 

Situated on Hazelwood Avenue, you will find a Commercial Office to Let in the Bustling area of Hazelwood, Pretoria. The premises offers access-controlled entrance and exit points, available parking for tenants and clientele as well as a back-up power supply in case of any inconveniences. The premises provide exceptional main road exposure allowing your business to stay one step ahead and an entertainment area allowing employees to host company functions.

This 42 square metre comprises out of an open plan working area and communal ablutions that are shared among other tenants in the building. The office is completed with blinds, neat tiled flooring, fibre connectivity, air-conditioning units and ample windows allowing a great amount of light to come through the office.