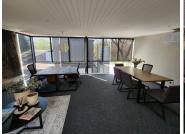

This 42 square metre comprises out of an open plan working area and communal ablutions that are shared among other tenants in the building. The office is completed with blinds, neat tiled flooring, fibre connectivity, air-conditioning units and ample windows allowing a great amount of light to come through the office.