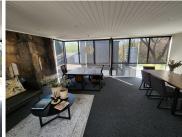

## 17,500 pm

HAZELWOOD AVENUE| HAZELWOOD| PRETORIA

42 m²

HAZELWOOD ROAD| 42 SQUARE METER COMMERCIAL UNIT| HAZELWOOD| PRETORIA

OFFICE SUITE TO LEASE WITH FIBRE CONNECTIVITY AND A **BACK-UP POWER SUPPLY** 

Situated on Hazelwood Avenue, you will find a Commercial Office to Let in the Bustling area of Hazelwood, Pretoria. The premises offers access-controlled entrance and exit points, available parking for tenants and clientele as well as a back-up power supply in case of any inconveniences. The premises provide exceptional main road exposure allowing your business to stay one step ahead and an entertainment area allowing employees to host company functions.

This 42 square metre comprises out of an open plan working area and communal ablutions that are shared among other tenants in the building. The office is completed with blinds, neat tiled flooring, fibre connectivity, air-conditioning units and ample windows allowing a great amount of light to come through the office.