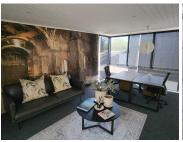

## 17,500 pm

HAZELWOOD AVENUE| HAZELWOOD| PRETORIA

42 m²

HAZELWOOD ROAD| 42 SQUARE METER COMMERCIAL UNIT| HAZELWOOD| PRETORIA

OFFICE SUITE TO LEASE WITH FIBRE CONNECTIVITY AND A **BACK-UP POWER SUPPLY** 

Situated on Hazelwood Avenue, you will find a Commercial Office to Let in the Bustling area of Hazelwood, Pretoria. The premises offers access-controlled entrance and exit points, available parking for tenants and clientele as well as a back-up power supply in case of any inconveniences. The premises provide exceptional main road exposure allowing your business to stay one step ahead and an entertainment area allowing employees to host company functions.

This 42 square metre comprises out of an open plan working area and communal ablutions that are shared among other tenants in the building. The office is completed with blinds, neat tiled flooring, fibre connectivity, air-conditioning units and ample windows allowing a great amount of light to come through the office.