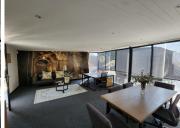

This 42 square metre comprises out of an open plan working area and communal ablutions that are shared among other tenants in the building. The office is completed with blinds, neat tiled flooring, fibre connectivity, air-conditioning units and ample windows allowing a great amount of light to come through the office.