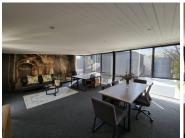

This 42 square metre comprises out of an open plan working area and communal ablutions that are shared among other tenants in the building. The office is completed with blinds, neat tiled flooring, fibre connectivity, air-conditioning units and ample windows allowing a great amount of light to come through the office.