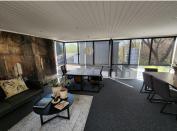

## 17,500 pm

HAZELWOOD AVENUE| HAZELWOOD| PRETORIA

42 m²

HAZELWOOD ROAD| 42 SQUARE METER COMMERCIAL UNIT| HAZELWOOD| PRETORIA

OFFICE SUITE TO LEASE WITH FIBRE CONNECTIVITY AND A **BACK-UP POWER SUPPLY** 

Situated on Hazelwood Avenue, you will find a Commercial Office to Let in the Bustling area of Hazelwood, Pretoria. The premises offers access-controlled entrance and exit points, available parking for tenants and clientele as well as a back-up power supply in case of any inconveniences. The premises provide exceptional main road exposure allowing your business to stay one step ahead and an entertainment area allowing employees to host company functions.

This 42 square metre comprises out of an open plan working area and communal ablutions that are shared among other tenants in the building. The office is completed with blinds, neat tiled flooring, fibre connectivity, air-conditioning units and ample windows allowing a great amount of light to come through the office.