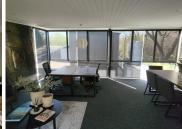

## 17,500 pm

HAZELWOOD AVENUE| HAZELWOOD| PRETORIA

42 m²

HAZELWOOD ROAD| 42 SQUARE METER COMMERCIAL UNIT| HAZELWOOD| PRETORIA

OFFICE SUITE TO LEASE WITH FIBRE CONNECTIVITY AND A **BACK-UP POWER SUPPLY** 

Situated on Hazelwood Avenue, you will find a Commercial Office to Let in the Bustling area of Hazelwood, Pretoria. The premises offers access-controlled entrance and exit points, available parking for tenants and clientele as well as a back-up power supply in case of any inconveniences. The premises provide exceptional main road exposure allowing your business to stay one step ahead and an entertainment area allowing employees to host company functions.

This 42 square metre comprises out of an open plan working area and communal ablutions that are shared among other tenants in the building. The office is completed with blinds, neat tiled flooring, fibre connectivity, air-conditioning units and ample windows allowing a great amount of light to come through the office.