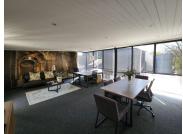

## 17,500 pm

HAZELWOOD AVENUE| HAZELWOOD| PRETORIA

42 m²

HAZELWOOD ROAD| 42 SQUARE METER COMMERCIAL UNIT| HAZELWOOD| PRETORIA

OFFICE SUITE TO LEASE WITH FIBRE CONNECTIVITY AND A **BACK-UP POWER SUPPLY** 

Situated on Hazelwood Avenue, you will find a Commercial Office to Let in the Bustling area of Hazelwood, Pretoria. The premises offers access-controlled entrance and exit points, available parking for tenants and clientele as well as a back-up power supply in case of any inconveniences. The premises provide exceptional main road exposure allowing your business to stay one step ahead and an entertainment area allowing employees to host company functions.

This 42 square metre comprises out of an open plan working area and communal ablutions that are shared among other tenants in the building. The office is completed with blinds, neat tiled flooring, fibre connectivity, air-conditioning units and ample windows allowing a great amount of light to come through the office.