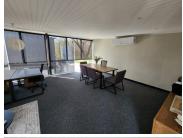

## 17,500 pm

HAZELWOOD AVENUE| HAZELWOOD| PRETORIA

42 m²

HAZELWOOD ROAD| 42 SQUARE METER COMMERCIAL UNIT| HAZELWOOD| PRETORIA

OFFICE SUITE TO LEASE WITH FIBRE CONNECTIVITY AND A **BACK-UP POWER SUPPLY** 

Situated on Hazelwood Avenue, you will find a Commercial Office to Let in the Bustling area of Hazelwood, Pretoria. The premises offers access-controlled entrance and exit points, available parking for tenants and clientele as well as a back-up power supply in case of any inconveniences. The premises provide exceptional main road exposure allowing your business to stay one step ahead and an entertainment area allowing employees to host company functions.

This 42 square metre comprises out of an open plan working area and communal ablutions that are shared among other tenants in the building. The office is completed with blinds, neat tiled flooring, fibre connectivity, air-conditioning units and ample windows allowing a great amount of light to come through the office.