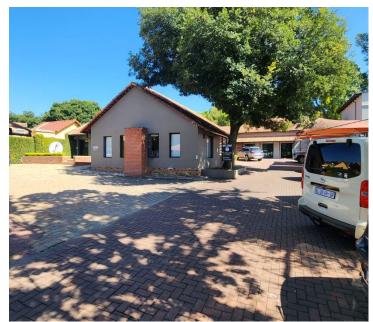

## 8,000 pm

HAZELWOOD | PINASTER AVENUE | PRETORIA

25 m<sup>2</sup>

HAZELWOOD | 25 SQUARE METER OFFICE SPACE TO LET | PINASTER AVENUE | PRETORIA

**BACKUP GENERATOR!!!** 

Hazelwood is an elegant commercial business hub, centrally located in the well established eastern parts of Pretoria. This 25 square meter office suite is ideally situated on Pinaster Avenue, Hazelwood.

This B-grade office suite comprises out of a reception and waiting area for clientele, 2 private offices, a modern kitchen, as well as neat ablutions. This neat office space features air-conditioning, fibre optic cables, neat tiled flooring, windows with blinds allowing natural light to filter in. The landlord of this unit is willing to offer a beneficial occupation period depending on the terms of the lease.

The unit is safe and secured with access controlled entry and exit points, security will be arranged. Tenants will have access to secure open parking bays, included in the rental amount. This office suite is centrally located within Hazelwood, with excellent signage options, for extra exposure, and great access to a network of highways and main routes ensuring a great travelling experience **Gross discretality Repital**irbs **Re i B i B O O E X V a t** 