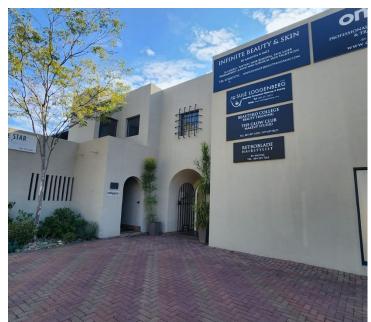

## 110,000 pm

HAZELWOOD | OAKTREE ROAD | PRETORIA

**6** 410 m<sup>2</sup>

HAZELWOOD | 410 SQUARE METER OFFICE TO LET | 26 OAKTREE ROAD | PRETORIA

LOADSHEDDING FRIENDLY!!!

The Oaktree House is a highly sought after corporate building based in Hazelwood. This spacious 410 square meter unit is situated in the Oaktree House Building on Oaktree Road. This unit is ideal to create your own unique office space as the landlord is offering a Beneficial Occupation Period.

This 410 square meter office unit comprises out of a welcoming reception area, complete with neat laminated flooring. The Oaktree House building also offers a balcony, ready to go fibre connections, air conditioning and a backup generator in case of power outages. The Oaktree House Building offers multiple communal areas such as male-and-female ablutions for tenants. The Oaktree House Building has good security provided by access control entry and exit points.

The office unit is conveniently located within close proximity of several amenities and commodities within the Hazelwood area. This includes The Club, Planet Fitness, Pretoria Country Club, The Grages: Moon thou Removal hs. Rate 0,000 has go loat public