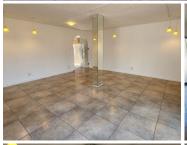

This 410 square meter office unit comprises out of a welcoming reception area, complete with neat laminated flooring. The Oaktree House building also offers a balcony, ready to go fibre connections, air conditioning and a backup generator in case of power outages. The Oaktree House Building offers multiple communal areas such as male-and-female ablutions for tenants. The Oaktree House Building has good security provided by access control entry and exit points.