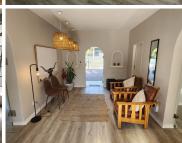

This 410 square meter office unit comprises out of a welcoming reception area, complete with neat laminated flooring. The Oaktree House building also offers a balcony, ready to go fibre connections, air conditioning and a backup generator in case of power outages. The Oaktree House Building offers multiple communal areas such as male-and-female ablutions for tenants. The Oaktree House Building has good security provided by access control entry and exit points.