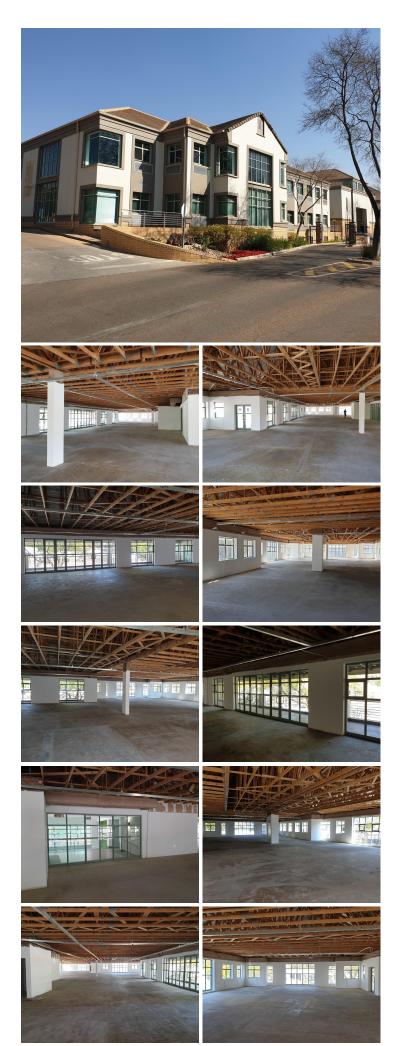

## 1069 m<sup>2</sup>

This grey box office space is situated on the first floor of a multitenanted office building based in a secure office park. The unit on offer is currently in a grey box state but will be brought up to a white box state before occupation is taken. This will include the installation of ceiling boards as well as air conditioning unit. The landlord is also offering a tenant installation allowance depending on the term of the lease. This will allow the tenants to design and create the ideal office layout needed for their business.

The park has twenty four hour security as well as access controlled entrance and exit points. It is located within close proximity of several amenities such as Hillcrest Retail Centre, several eateries and more. Staff will have access to goof public transport provided by the Hatfield Gautrain Station as well as several bus stops. The property has excellent access to the N1 or N4 highway via several main arterial roads.