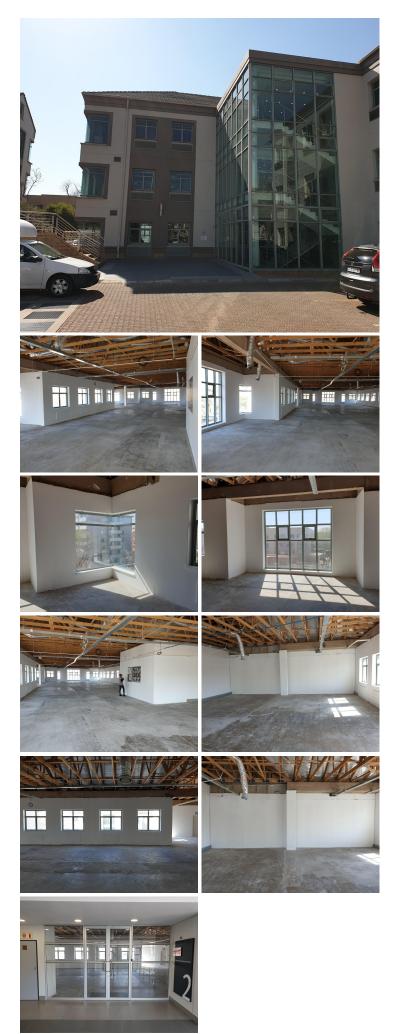

## **265** m<sup>2</sup>

This grey box unit is situated on the first floor of a neat, up-market office building. The unit will be revamped to a white box state and will have an option available for a tenant allowance. This will give the tenant an opportunity to create and design the perfect layout for the office space. There is also an option to allow for a dedicated kitchen area within the unit.

The office building is located in an office park that twenty four hour security available as well as ample parking bays. The park is located next to a retail centre that hosts popular tenants such as Pick n Pay, Dis-Chem Pharmacy, Woolworth's and more. The premises has easy access to and from several main arterial roads and highways.