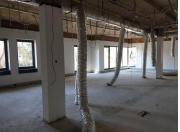

This 6,000 square meter freestanding property is undergoing renovations and the Landlord is turning all the floors of the building into a white box state providing ceilings and air conditioning units.. The tenant can then design and install the ideal office to their own specifications with the help of Beneficial occupation and a Tenant installation allowance. This building offers a backup generator, state of the art security with secure tenant and visitors parking bays available as well as access controlled entrance and exit points.