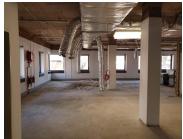

This 6,000 square meter freestanding property is undergoing renovations and the Landlord is turning all the floors of the building into a white box state providing ceilings and air conditioning units.. The tenant can then design and install the ideal office to their own specifications with the help of Beneficial occupation and a Tenant installation allowance. This building offers a backup generator, state of the art security with secure tenant and visitors parking bays available as well as access controlled entrance and exit points.