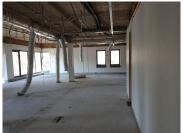

This 6,000 square meter freestanding property is undergoing renovations and the Landlord is turning all the floors of the building into a white box state providing ceilings and air conditioning units.. The tenant can then design and install the ideal office to their own specifications with the help of Beneficial occupation and a Tenant installation allowance. This building offers a backup generator, state of the art security with secure tenant and visitors parking bays available as well as access controlled entrance and exit points.