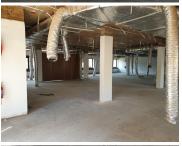

This 6,000 square meter freestanding property is undergoing renovations and the Landlord is turning all the floors of the building into a white box state providing ceilings and air conditioning units.. The tenant can then design and install the ideal office to their own specifications with the help of Beneficial occupation and a Tenant installation allowance. This building offers a backup generator, state of the art security with secure tenant and visitors parking bays available as well as access controlled entrance and exit points.