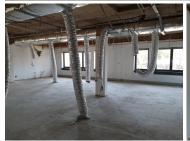

This 6,000 square meter freestanding property is undergoing renovations and the Landlord is turning all the floors of the building into a white box state providing ceilings and air conditioning units.. The tenant can then design and install the ideal office to their own specifications with the help of Beneficial occupation and a Tenant installation allowance. This building offers a backup generator, state of the art security with secure tenant and visitors parking bays available as well as access controlled entrance and exit points.