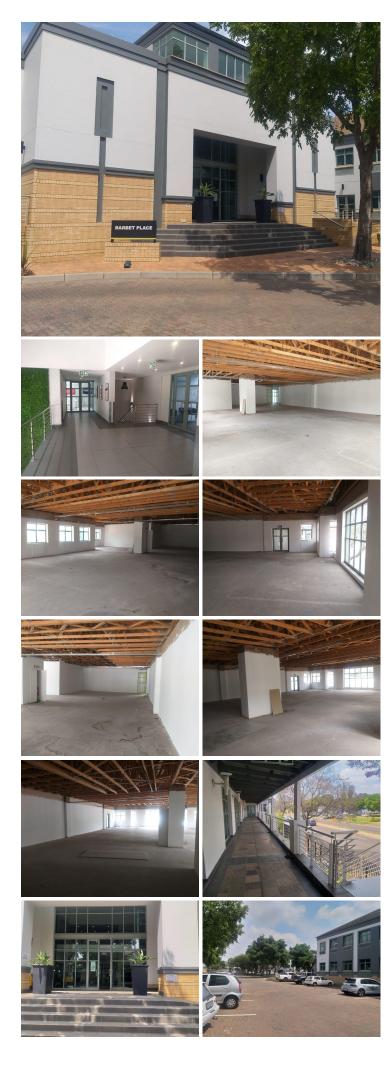

### 🔏 335 m²

MASSIVE OFFICE TO RENT INCLUDING OPERATIONAL COST, RATES & TAXES.

Comprising out of a 335 square meter office facility, this unit is currently partitioned into a white box suite only hosting a reception area, 2 ablutions and a balcony space. It has already been equipped with air conditioning units and fibre ready connectivity with ample large windows that allow a great amount of sunlight to filter in. Being within a white box state, this allows the tenant to design and create the perfect office suite for their business. Hillcrest offers elevator access with the unit located on the first floor, exceptional visibility due to signage, a backup power supply, access controlled entrance and exit points as well as secure tenant and visitors parking with neatly maintained gardens and landscaping.

Hillcrest Office Park is centrally situated at 179 Lunnon Road based within the desirable business hub of Hillcrest, Pretoria. This office park boasts a prime position on Lynnwood Road with main access from Dyer Road inter-leading to the N1 highway providing a great travelling experience to other suburbs surrounding the node. The facility...

## Gross Monthly RentalILease PeriodNAvailable FromI

R43,550 Ex Vat Negotiable Immediately

| Floor Size m <sup>2</sup> | 335             | Security         | Yes |
|---------------------------|-----------------|------------------|-----|
| Parking Bays              | -               | Air Conditioning | Yes |
| Title                     | Sectional Title | Generator        | -   |
| Zoning                    | Commercial      | Fibre            | -   |