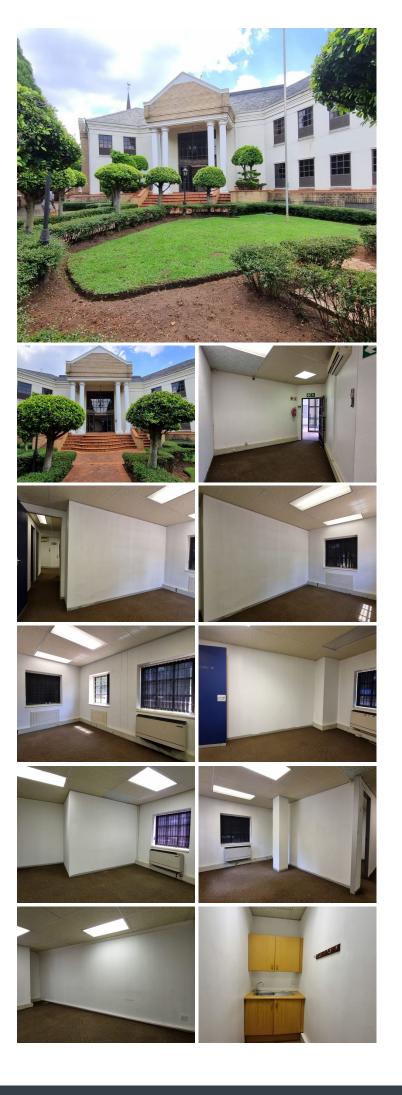

## 🔏 97 m²

HILLCREST FORUM | 79 SQUARE METER COMMERCIAL OFFICE TO LET | JAN SHOBA STREET | PRETORIA | HILLCREST

Hillcrest Forum is perfectly located within the prime business hub of Hillcrest that borders onto Hatfield, situated at 731 Jan Shoba Street with great main road exposure. This neat unit comprising out of a spacious 79 square meters office unit.

This prime office suite is portioned into a reception area with 2 boardrooms, 8 closed office components, a server room, 2 openplan office areas, 2 dedicated kitchen areas, and a set of communal ablutions. The office features air-conditioning to contribute to enhancing the air quality in the workplace and fibre connectivity for fast and reliable internet access. The working space is fitted with carpeted and laminated flooring and windows with blinds allowing natural light to brighten up the office.

Hillcrest Forum has twenty-four hour security with access controlled entrance and exit points, along with parking bays for tenants and clientele use. The landlord is willing to negotiate on a beneficial occupation period, depending on the terms of the lease.