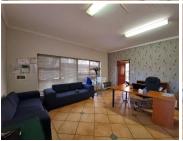

## **GREAT MAIN ROAD EXPOSURE!!**

Hillcrest Forum is perfectly located within the prime business hub of Hillcrest that borders onto Hatfield, situated at 648 Duncan street and Jan Shoba Street with great main road exposure. This neat unit comprising out of a 154 square meters office unit. This prime office suite is portioned into an open-plan area, a boardroom area, a server room, a dedicated kitchen area, and a set of communal ablutions. The office features air-conditioning to contribute to enhancing the air quality in the workplace and fibre connectivity for fast and reliable internet access. The working space is fitted with neat flooring and windows, allowing natural light to brighten up the office.