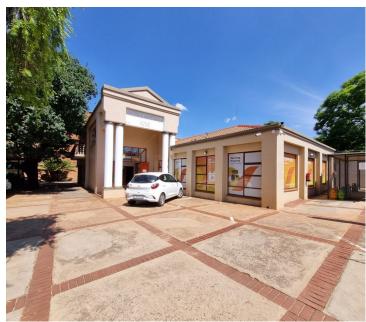

## 19,000 pm

HILLCREST FORUM | JAN SHOBA STREET | HILLCREST | PRETORIA

154 m<sup>2</sup>

HILLCREST FORUM | 154 SQUARE METER OFFICE SPACE TO LET | JAN SHOBA STREET | HILLCREST | PRETORIA

## **GREAT MAIN ROAD EXPOSURE!!**

Hillcrest Forum is perfectly located within the prime business hub of Hillcrest that borders onto Hatfield, situated at 648 Duncan street and Jan Shoba Street with great main road exposure. This neat unit comprising out of a 154 square meters office unit. This prime office suite is portioned into an open-plan area, a boardroom area, a server room, a dedicated kitchen area, and a set of communal ablutions. The office features air-conditioning to contribute to enhancing the air quality in the workplace and fibre connectivity for fast and reliable internet access. The working space is fitted with neat flooring and windows, allowing natural light to brighten up the office.

Hillcrest Forum has twenty-four hour security with access controlled entrance and exit points, along with parking bays for tenants and clientele use. The landlord is willing to negotiate on a beneficial occupation period, depending on the terms of the lease. Hillcrest Forum also consists out of a balcony area and has great signage...