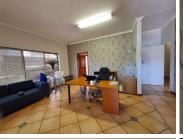

## **GREAT MAIN ROAD EXPOSURE!!**

Hillcrest Forum is perfectly located within the prime business hub of Hillcrest that borders onto Hatfield, situated at 648 Duncan street and Jan Shoba Street with great main road exposure. This neat unit comprising out of a 154 square meters office unit. This prime office suite is portioned into an open-plan area, a boardroom area, a server room, a dedicated kitchen area, and a set of communal ablutions. The office features air-conditioning to contribute to enhancing the air quality in the workplace and fibre connectivity for fast and reliable internet access. The working space is fitted with neat flooring and windows, allowing natural light to brighten up the office.

Hillcrest Forum has twenty-four hour security with access controlled entrance and exit points, along with parking bays for tenants and clientele use. The landlord is willing to negotiate on a beneficial occupation period, depending on the terms of the lease. Hillcrest Forum also consists out of a balcony area and has great signage...