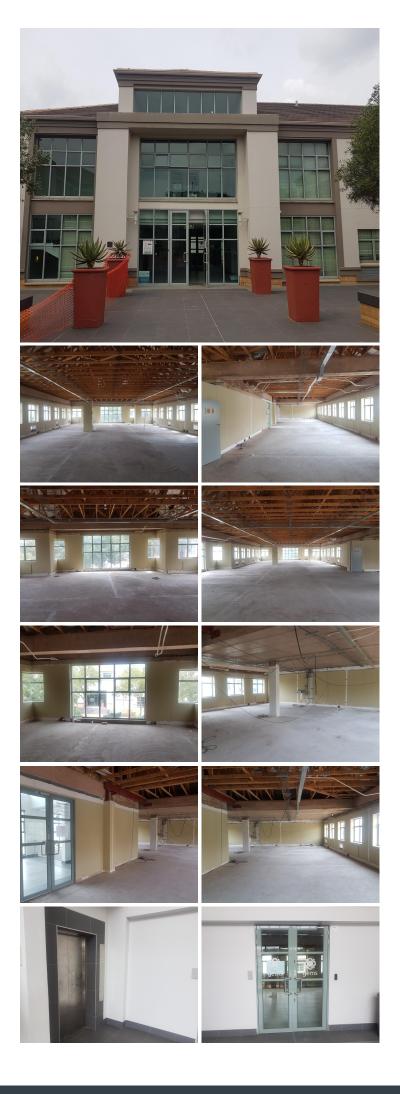

## 🔏 820 m²

This upmarket office park is situated on Lynnwood road. It has great access from Brooklyn, Lynnwood and the N1/N4 highways. There is a retail centre next door with restaurants, coffee shops and most of the major banks. It is also located close to good schools and the university.

This unit is situated on the first floor and consists of a white box open plan area with a kitchen and communal ablutions. It offers air conditioning, fibre connectivity, back up generator and elevator access. The unit has a tenant installation allowance available.