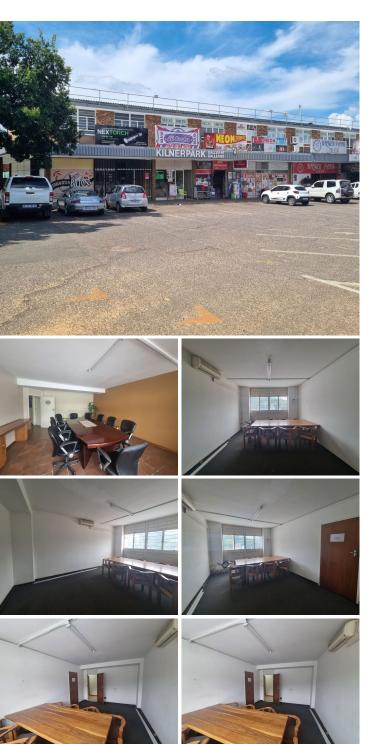

Kilner Park is an older, well established suburb situated centrally within Pretoria, home to a wide range of commercial amenities and commodities. This neat 20 square meter retail space is situated within a multi tenanted retail centre within a bustling residential area, situated on Wilkinson Street, Kilner Park.

This immaculate retail space comprises out of an open retail space, a communal boardroom area, with communal ablutions. The unit features modern fixtures and fittings, such as neat carpet flooring. The landlord is willing to offer a beneficial occupation period, subject to the terms of the lease agreement, to assist the tenant with their installation.

The premises are safe and has been secured with on site security. Tenants and clientele will have access to ample secure open parking bays. The premises are centrally situated offering easy **GressidWortIsly:Reintain** rd&s300 EighWats sch as the N1 and the Methoways, creating an exceptional travel experience to surrounding areas... Available From Immediately