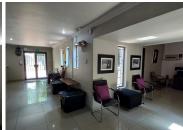

This neat office has been segmented into a reception area complete with an open-plan office area, a boardroom, 3 closed offices, a server room. The office also consists out of a balcony area, a dedicated kitchen area, and 2 sets of ablutions. The unit has conveniently been equipped with air conditioning and fibre optic cable for quick internet connectivity. Additionally, it features modern fixtures and fittings and large windows with blinds, allowing for a great amount of natural light to filter in.