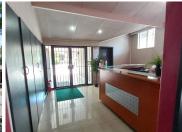

This neat office has been segmented into a reception area complete with an open-plan office area, a boardroom, 3 closed offices, a server room. The office also consists out of a balcony area, a dedicated kitchen area, and 2 sets of ablutions. The unit has conveniently been equipped with air conditioning and fibre optic cable for quick internet connectivity. Additionally, it features modern fixtures and fittings and large windows with blinds, allowing for a great amount of natural light to filter in.