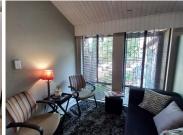

This neat office has been segmented into a reception area complete with an open-plan office area, a boardroom, 3 closed offices, a server room. The office also consists out of a balcony area, a dedicated kitchen area, and 2 sets of ablutions. The unit has conveniently been equipped with air conditioning and fibre optic cable for quick internet connectivity. Additionally, it features modern fixtures and fittings and large windows with blinds, allowing for a great amount of natural light to filter in.