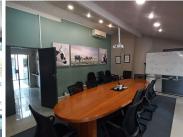

This neat office has been segmented into a reception area complete with an open-plan office area, a boardroom, 3 closed offices, a server room. The office also consists out of a balcony area, a dedicated kitchen area, and 2 sets of ablutions. The unit has conveniently been equipped with air conditioning and fibre optic cable for quick internet connectivity. Additionally, it features modern fixtures and fittings and large windows with blinds, allowing for a great amount of natural light to filter in.