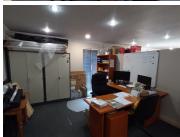

This neat office has been segmented into a reception area complete with an open-plan office area, a boardroom, 3 closed offices, a server room. The office also consists out of a balcony area, a dedicated kitchen area, and 2 sets of ablutions. The unit has conveniently been equipped with air conditioning and fibre optic cable for quick internet connectivity. Additionally, it features modern fixtures and fittings and large windows with blinds, allowing for a great amount of natural light to filter in.