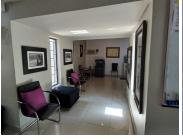

This neat office has been segmented into a reception area complete with an open-plan office area, a boardroom, 3 closed offices, a server room. The office also consists out of a balcony area, a dedicated kitchen area, and 2 sets of ablutions. The unit has conveniently been equipped with air conditioning and fibre optic cable for quick internet connectivity. Additionally, it features modern fixtures and fittings and large windows with blinds, allowing for a great amount of natural light to filter in.