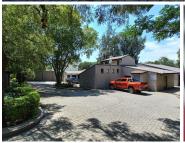

Grosst Monthly Rental ith Roas 000 Toxied antry and exit points project a safe corporate environment. The unit offers 8 open parking bays, 18 covered...

Available From Immediately

| Floor Size m <sup>2</sup> | 620        | Security         | Yes |
|---------------------------|------------|------------------|-----|
| Parking Bays              | 8.0        | Air Conditioning | Yes |
| Title                     | -          | Generator        | -   |
| Zoning                    | Commercial | Fibre            | -   |