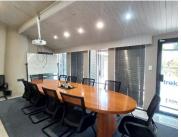

This neat office has been segmented into a reception area complete with an open-plan office area, a boardroom, 3 closed offices, a server room. The office also consists out of a balcony area, a dedicated kitchen area, and 2 sets of ablutions. The unit has conveniently been equipped with air conditioning and fibre optic cable for quick internet connectivity. Additionally, it features modern fixtures and fittings and large windows with blinds, allowing for a great amount of natural light to filter in.