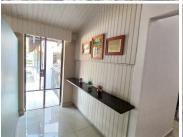

This neat office has been segmented into a reception area complete with an open-plan office area, a boardroom, 3 closed offices, a server room. The office also consists out of a balcony area, a dedicated kitchen area, and 2 sets of ablutions. The unit has conveniently been equipped with air conditioning and fibre optic cable for quick internet connectivity. Additionally, it features modern fixtures and fittings and large windows with blinds, allowing for a great amount of natural light to filter in.