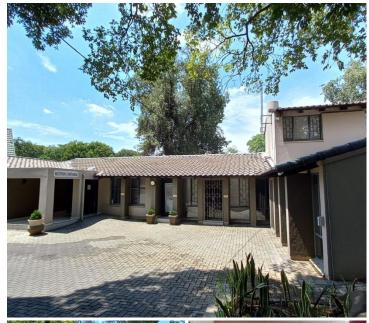

## 62,000 pm

INGERSOL ROAD | LYNNWOOD GLEN | PRETORIA

620 m<sup>2</sup>

INGERSOL ROAD | 620 SQUARE METER OFFICE SPACE TO LET | LYNNWOOD GLEN | PRETORIA

**BACKUP GENERATOR!!** 

FREE-STANDING PROPERTY!!

Lynnwood Glen is a bustling business hub home to up various up market commercial amenities and commodities. This pristine 620 square meter office suite is based on Ingersol Avenue within Lynnwood Glen, featuring modern fixtures and fittings, providing any business with a modern look and feel. Suitable for professional services and admin offices.

This neat office has been segmented into a reception area complete with an open-plan office area, a boardroom, 3 closed offices, a server room. The office also consists out of a balcony area, a dedicated kitchen area, and 2 sets of ablutions. The unit has conveniently been equipped with air conditioning and fibre optic cable for quick internet connectivity. Additionally, it features modern fixtures and fittings and large windows with blinds, allowing for a great amount of natural light to filter in.