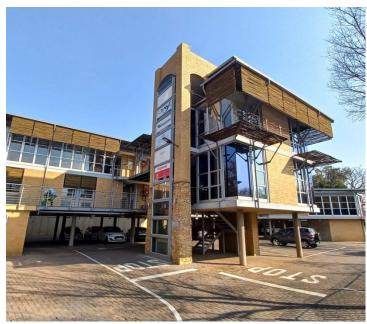

## 27,840 pm

42 ON INGERSOL | INGERSOL ROAD | LYNNWOOD GLEN | PRETORIA

174 m<sup>2</sup>

42 ON INGERSOL | INGERSOL ROAD | 174 SQUARE METER OFFICE SUITE TO LET | LYNNWOOD GLEN | PRETORIA

BACKUP GENERATOR - LOADSHEDDING FRIENDLY.

Lynnwood Glen is a well-developed commercial node located within Pretoria East, home to various up market commercial pockets within Pretoria East. This immaculate 174 square meter office suite is ideally situated in the multi tenanted 42 on Ingersol, located on the bustling Ingersol Road within the thriving suburb of Lynnwood Glen in the Pretoria East.