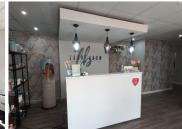

This A-Grade office unit comprises out of a reception area, 2 openplan offices, 1 private office area, and a boardroom as well as a dedicated kitchenette. Tenants will have access to well maintained communal ablutions within the building. The office showcases neat fixtures and fittings such as laminated flooring and large windows allowing for a great amount of natural light to filter in. Additionally, it has been equipped with air conditioning fibre optic cable for quick and convenient internet connectivity. The building has been equipped with an elevator, providing a wheelchair friendly corporate environment.