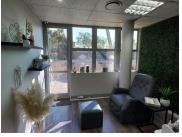

This A-Grade office unit comprises out of a reception area, 2 openplan offices, 1 private office area, and a boardroom as well as a dedicated kitchenette. Tenants will have access to well maintained communal ablutions within the building. The office showcases neat fixtures and fittings such as laminated flooring and large windows allowing for a great amount of natural light to filter in. Additionally, it has been equipped with air conditioning fibre optic cable for quick and convenient internet connectivity. The building has been equipped with an elevator, providing a wheelchair friendly corporate environment.