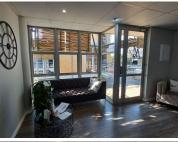

This A-Grade office unit comprises out of a reception area, 2 openplan offices, 1 private office area, and a boardroom as well as a dedicated kitchenette. Tenants will have access to well maintained communal ablutions within the building. The office showcases neat fixtures and fittings such as laminated flooring and large windows allowing for a great amount of natural light to filter in. Additionally, it has been equipped with air conditioning fibre optic cable for quick and convenient internet connectivity. The building has been equipped with an elevator, providing a wheelchair friendly corporate environment.