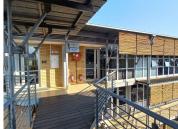

This A-Grade office unit comprises out of a reception area, 2 openplan offices, 1 private office area, and a boardroom as well as a dedicated kitchenette. Tenants will have access to well maintained communal ablutions within the building. The office showcases neat fixtures and fittings such as laminated flooring and large windows allowing for a great amount of natural light to filter in. Additionally, it has been equipped with air conditioning fibre optic cable for quick and convenient internet connectivity. The building has been equipped with an elevator, providing a wheelchair friendly corporate environment.