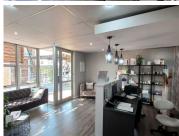

This A-Grade office unit comprises out of a reception area, 2 openplan offices, 1 private office area, and a boardroom as well as a dedicated kitchenette. Tenants will have access to well maintained communal ablutions within the building. The office showcases neat fixtures and fittings such as laminated flooring and large windows allowing for a great amount of natural light to filter in. Additionally, it has been equipped with air conditioning fibre optic cable for quick and convenient internet connectivity. The building has been equipped with an elevator, providing a wheelchair friendly corporate environment.