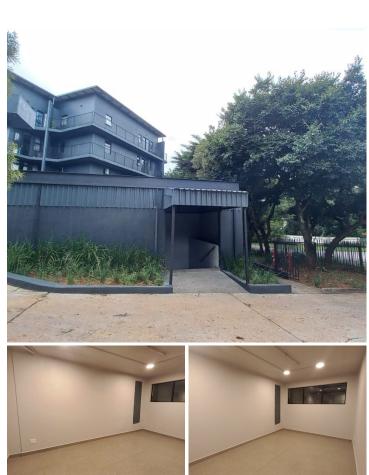

## 4,870 pm

OFFICE HUB @ CIRCA | CAMELLIA AVENUE | LYNNWOOD **RIDGE** 

17 m<sup>2</sup>

OFFICE HUB @ CIRCA | 17 SQUARE METER OFFICE SPACE TO LET | CAMELLIA AVENUE | LYNNWOOD RIDGE

Lynnwood Ridge is an upmarket and highly sought after commercial suburb centrally located within Pretoria. This 17 square meter office unit is situated within Office Hub @ Circa, a busy, multi tenanted office park based within the booming business hub of Lynnwood Ridge, Pretoria East, situated on the bustling Camellia Avenue.

The A-grade unit comprises out of an open-plan office area, 2 communal boardrooms, a dedicate kitchen area, and 2 sets of ablutions. The unit showcases modern fixtures and finishes such as neat flooring as well as windows allowing an ample amount of natural light. It has been equipped with ready to go fibre optic cable for quick and convenient internet connectivity.

Office Hub @ Circa has been secured with on site security for a safe work environment, with access control entrance and exit points. This unit has 2 basement parking bay is included in the rental, and visitors will have access to secure open parking bays within the Park. The centre is located ideally in close vicinity to an up market residential..