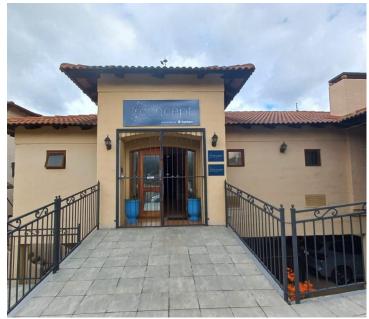

## 33,350 pm

RIVER EDGE | LYNNWOOD GLEN | BOUVARDIA AVENUE | PRETORIA

230 m<sup>2</sup>

RIVER EDGE | 230 SQUARE METER OFFICE SPACE TO LET | LYNNWOOD GLEN | BOUVARDIA AVENUE | PRETORIA

BACK UP INVERTOR AND BATTERY - LOADSHEDDING FRIENDLY

River Edge is a popular multi-tenanted office park ideally situated on the Bouvardia avenue just off the bustling Lynnwood road within a security estate, located in the well-developed commercial node of Lynnwood Glen, Pretoria East. This lettable private block is situated next to a beautiful river and tenants will have a river view, offering a serene corporate environment. This B-grade office suite has been segmented into a reception and waiting area, an open-plan office, 6closed offices, a boardroom, kitchen area, balcony with a braai as well as ablutions. The office has been equipped with air conditioning units as well as ready to go fibre optic cable for quick internet connectivity. Additionally, the unit features neat fixtures and fittings such as carpet and laminated flooring and ample windows equipped with blinds allowing the office to fill with natural light.