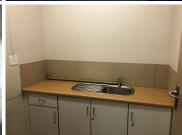

OfficePlace provides a turnkey solution to clients in respect of their commercial property needs.

The suite comprises out of a spacious open plan office, with a kitchen and access to ablutions area. It features console air conditioning units and windows with blinds that allow for ample natural light. Tenants will have access to a communal reception area. The office building has been equipped with fibre connections as well as an elevator making it wheelchair friendly.