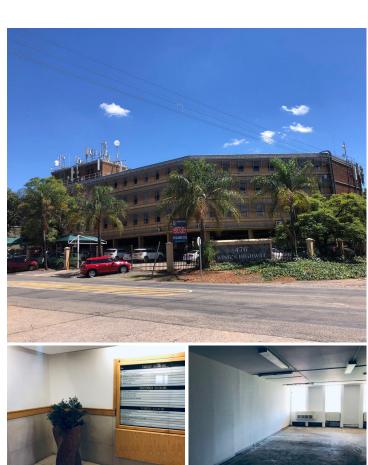

## 7,500 pm

LYNNWOOD - 100SQM OFFICE SPACE TO LET ON KINGS HIGHWAY IN LYNNWOOD, PRETORIA EAST

## 100 m<sup>2</sup>

Lynnwood is a popular, well developed business hub located within the Pretoria East. This white box office suite is situated within a multi-tenanted office building located on the well-known Kings Highway based in Lynnwood, Pretoria East. The premises has twenty four hour security as well as access controlled entrance and exit points.

OfficePlace provides a turnkey solution to clients in respect of their commercial property needs.

The suite comprises out of a spacious open plan office, with a kitchen and access to ablutions area. It features console air conditioning units and windows with blinds that allow for ample natural light. Tenants will have access to a communal reception area. The office building has been equipped with fibre connections as well as an elevator making it wheelchair friendly.