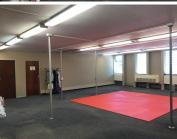

OfficePlace prides ourselves in being experts within the industry and highly knowledgeable of the areas we operate in.

This white box office space consists of an open plan office area with a dedicated kitchen nook and access to ablutions. The unit features air conditioning, neat flooring and windows with blinds that offer natural light. Tenants will have access to a communal reception area. The office building has been equipped with fibre connections as well as an elevator making it wheelchair friendly.