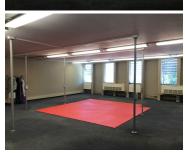

OfficePlace prides ourselves in being experts within the industry and highly knowledgeable of the areas we operate in.

This white box office space consists of an open plan office area with a dedicated kitchen nook and access to ablutions. The unit features air conditioning, neat flooring and windows with blinds that offer natural light. Tenants will have access to a communal reception area. The office building has been equipped with fibre connections as well as an elevator making it wheelchair friendly.