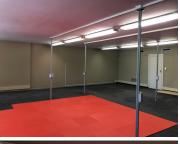

## 8,250 pm

LYNNWOOD - 110SQM OFFICE SPACE TO LET ON KINGS HIGHWAY IN LYNNWOOD, PRETORIA EAST

110 m<sup>2</sup>

Lynnwood is a popular, well developed business hub located within the Pretoria East. This third-floor office suite is situated within a multi-tenanted office building located on the well-known Kings Highway based in Lynnwood, Pretoria East. The premises has twenty four hour security as well as access controlled entrance and exit points.

OfficePlace prides ourselves in being experts within the industry and highly knowledgeable of the areas we operate in.

This white box office space consists of an open plan office area with a dedicated kitchen nook and access to ablutions. The unit features air conditioning, neat flooring and windows with blinds that offer natural light. Tenants will have access to a communal reception area. The office building has been equipped with fibre connections as well as an elevator making it wheelchair friendly.