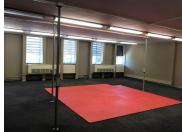

OfficePlace prides ourselves in being experts within the industry and highly knowledgeable of the areas we operate in.

This white box office space consists of an open plan office area with a dedicated kitchen nook and access to ablutions. The unit features air conditioning, neat flooring and windows with blinds that offer natural light. Tenants will have access to a communal reception area. The office building has been equipped with fibre connections as well as an elevator making it wheelchair friendly.