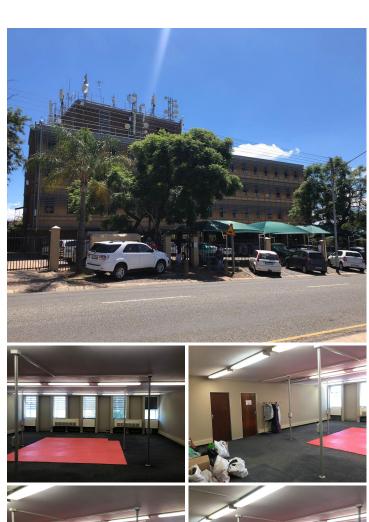

## 8,250 pm

LYNNWOOD - 110SQM OFFICE SPACE TO LET ON KINGS HIGHWAY IN LYNNWOOD, PRETORIA EAST

110 m<sup>2</sup>

Lynnwood is a popular, well developed business hub located within the Pretoria East. This third-floor office suite is situated within a multi-tenanted office building located on the well-known Kings Highway based in Lynnwood, Pretoria East. The premises has twenty four hour security as well as access controlled entrance and exit points.

OfficePlace prides ourselves in being experts within the industry and highly knowledgeable of the areas we operate in.

This white box office space consists of an open plan office area with a dedicated kitchen nook and access to ablutions. The unit features air conditioning, neat flooring and windows with blinds that offer natural light. Tenants will have access to a communal reception area. The office building has been equipped with fibre connections as well as an elevator making it wheelchair friendly.