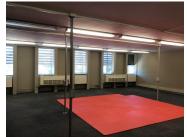

## 8,250 pm

LYNNWOOD - 110SQM OFFICE SPACE TO LET ON KINGS HIGHWAY IN LYNNWOOD, PRETORIA EAST

110 m<sup>2</sup>

Lynnwood is a popular, well developed business hub located within the Pretoria East. This third-floor office suite is situated within a multi-tenanted office building located on the well-known Kings Highway based in Lynnwood, Pretoria East. The premises has twenty four hour security as well as access controlled entrance and exit points.

OfficePlace prides ourselves in being experts within the industry and highly knowledgeable of the areas we operate in.

This white box office space consists of an open plan office area with a dedicated kitchen nook and access to ablutions. The unit features air conditioning, neat flooring and windows with blinds that offer natural light. Tenants will have access to a communal reception area. The office building has been equipped with fibre connections as well as an elevator making it wheelchair friendly.