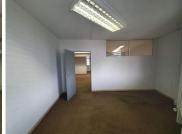

Comprising out of a 94 square meter office suite, this unit is equipped with air conditioning units, modern carpet flooring and windows with blinds that allow for ample natural light to filter in. The unit consists out of a reception area, four closed office suites, an open plan working station and a communal kitchen area and ablution facilities. The premises has twenty four hour security as well as access controlled entrance and exit points with a backup generator and excellent signage with secure tenant...