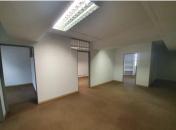

Comprising out of a 94 square meter office suite, this unit is equipped with air conditioning units, modern carpet flooring and windows with blinds that allow for ample natural light to filter in. The unit consists out of a reception area, four closed office suites, an open plan working station and a communal kitchen area and ablution facilities. The premises has twenty four hour security as well as access controlled entrance and exit points with a backup generator and excellent signage with secure tenant...