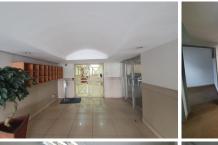

Comprising out of a 94 square meter office suite, this unit is equipped with air conditioning units, modern carpet flooring and windows with blinds that allow for ample natural light to filter in. The unit consists out of a reception area, four closed office suites, an open plan working station and a communal kitchen area and ablution facilities. The premises has twenty four hour security as well as access controlled entrance and exit points with a backup generator and excellent signage with secure tenant...