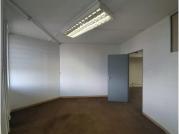

Comprising out of a 94 square meter office suite, this unit is equipped with air conditioning units, modern carpet flooring and windows with blinds that allow for ample natural light to filter in. The unit consists out of a reception area, four closed office suites, an open plan working station and a communal kitchen area and ablution facilities. The premises has twenty four hour security as well as access controlled entrance and exit points with a backup generator and excellent signage with secure tenant...