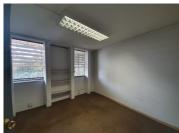

Comprising out of a 94 square meter office suite, this unit is equipped with air conditioning units, modern carpet flooring and windows with blinds that allow for ample natural light to filter in. The unit consists out of a reception area, four closed office suites, an open plan working station and a communal kitchen area and ablution facilities. The premises has twenty four hour security as well as access controlled entrance and exit points with a backup generator and excellent signage with secure tenant...