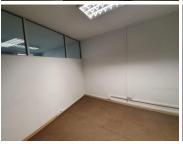

Comprising out of a 94 square meter office suite, this unit is equipped with air conditioning units, modern carpet flooring and windows with blinds that allow for ample natural light to filter in. The unit consists out of a reception area, four closed office suites, an open plan working station and a communal kitchen area and ablution facilities. The premises has twenty four hour security as well as access controlled entrance and exit points with a backup generator and excellent signage with secure tenant...