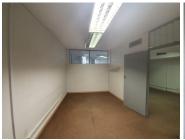

Comprising out of a 94 square meter office suite, this unit is equipped with air conditioning units, modern carpet flooring and windows with blinds that allow for ample natural light to filter in. The unit consists out of a reception area, four closed office suites, an open plan working station and a communal kitchen area and ablution facilities. The premises has twenty four hour security as well as access controlled entrance and exit points with a backup generator and excellent signage with secure tenant...