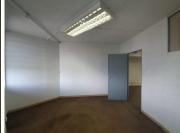

Comprising out of a 94 square meter office suite, this unit is equipped with air conditioning units, modern carpet flooring and windows with blinds that allow for ample natural light to filter in. The unit consists out of a reception area, four closed office suites, an open plan working station and a communal kitchen area and ablution facilities. The premises has twenty four hour security as well as access controlled entrance and exit points with a backup generator and excellent signage with secure tenant...