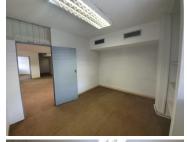

Comprising out of a 94 square meter office suite, this unit is equipped with air conditioning units, modern carpet flooring and windows with blinds that allow for ample natural light to filter in. The unit consists out of a reception area, four closed office suites, an open plan working station and a communal kitchen area and ablution facilities. The premises has twenty four hour security as well as access controlled entrance and exit points with a backup generator and excellent signage with secure tenant...