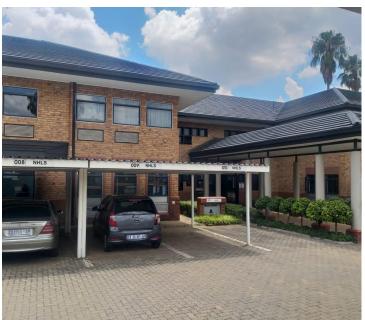

## 17,329 pm

158 SQM WHITE BOX OFFICE TO RENT IN THE WOODS OFFICE PARK - 41 DE HAVILAND CRESCENT, LYNNWOOD

158 m<sup>2</sup>

The Woods Office Park is based within Persequor Techno Park situated at 41 De Haviland Crescent in the well-established business hub of Pretoria East.

Surrounding the facility area plenty of main arterial roads and highways that provides easy access to several other nodes surrounding the area. It is closely located to multiple shopping centres, fast food establishments, banking facilities as well as grocery stores among many other well-developed commercial companies. Persequor Park has great access to public transportation services making it convenient to tenants and clientele to reach this commercial offering.