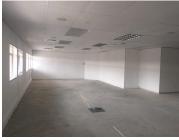

158 SQUARE METERS!!! This prime office suite is currently partitioned within a white box state only hosting air conditioning and ample large windows that allow a great amount of natural light to lit the space. The Woods Office Park presents twenty four hour security, access controlled entrance and exit points, secure tenant and visitors parking as well as neatly maintained gardens and landscaping. The lettable area offers an exceptional opportunity to design and create the perfect office for your well-developed...