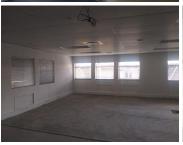

158 SQUARE METERS!!! This prime office suite is currently partitioned within a white box state only hosting air conditioning and ample large windows that allow a great amount of natural light to lit the space. The Woods Office Park presents twenty four hour security, access controlled entrance and exit points, secure tenant and visitors parking as well as neatly maintained gardens and landscaping. The lettable area offers an exceptional opportunity to design and create the perfect office for your well-developed...