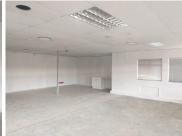

158 SQUARE METERS!!! This prime office suite is currently partitioned within a white box state only hosting air conditioning and ample large windows that allow a great amount of natural light to lit the space. The Woods Office Park presents twenty four hour security, access controlled entrance and exit points, secure tenant and visitors parking as well as neatly maintained gardens and landscaping. The lettable area offers an exceptional opportunity to design and create the perfect office for your well-developed...