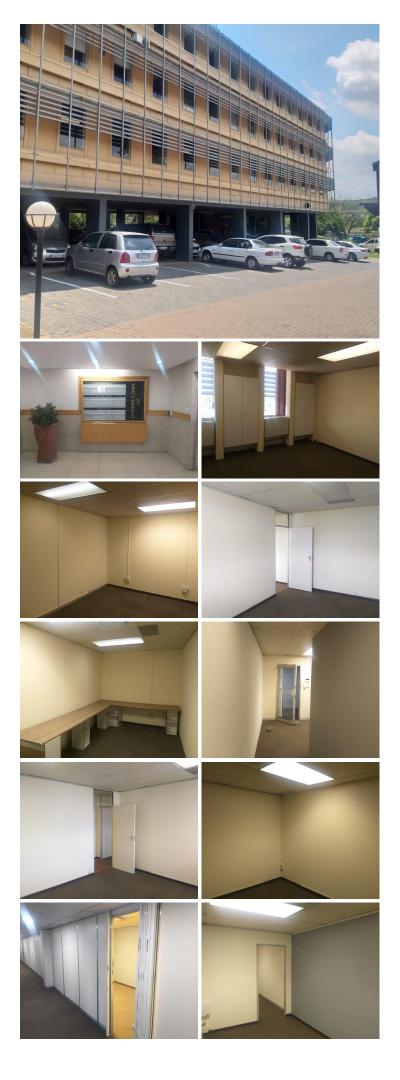

## 🐔 118 m²

Spacious office to rent comprising out of 118 square meters situated on the 3rd floor of King's Highway Office Park based in Lynnwood.

King's Highway Office Park presents twenty four hour security, access controlled entrance and exit points with secure tenant and visitors parking, a backup power supply and neatly maintained gardens.

The lettable area is partitioned into a reception area, 3 closed office components, a boardroom facility and a dedicated kitchen with access to communal ablutions. It is equipped with air conditioning units, neat carpet flooring, blinds, fibre installed connectivity and elevator access with ample windows that allow a great amount of sunlight to enter the suite.