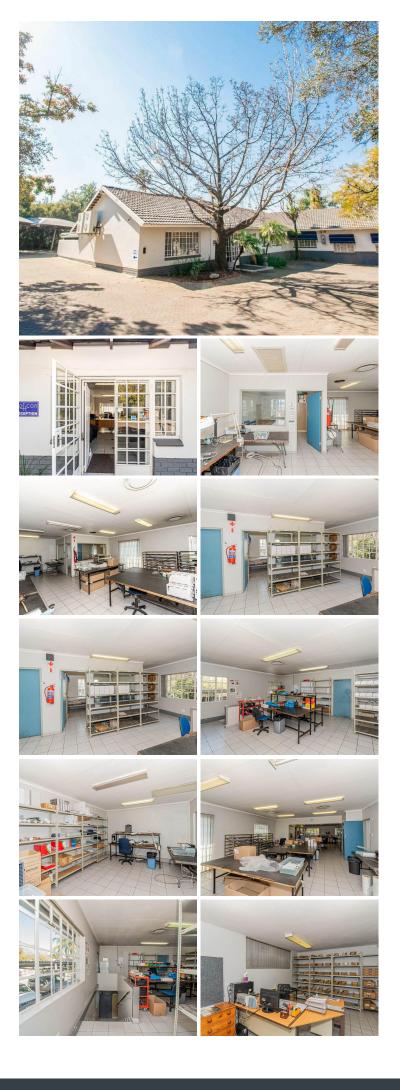

## 😭 915 m²

FREE-STANDING OFFICE BUILDING TO LET ON KINGS HIGHWAY, LYNNWOOD, PRETORIA

Lynnwood is an excelling commercial business hub based within the greater Pretoria area. This free-standing office building is situated on the busy Kings Highway based within Lynnwood, Pretoria. This commercial building comprises out of a 718 square meter air-conditioned office space to let along with an 80 square meter attic and a 196 square meter basement area. There is round about 400 square meters of office space which can be subdivided as needed. The office space offers a training room, a boardroom, a storage area, 2 kitchens and ablutions.

The premises has been equipped with a 64 KVA generator along with an irrigation system. The property has been secured with electric fencing around the perimeter along with a fully functioning alarm system and access-controlled access points. The premises offers up to 16 open parking bays, 16 shaded parking bays and 12 covered parking bays available for tenant or clientele usage. Staff will have easy access to good public transport provided by several bus stops stationed within walking distance of the property....