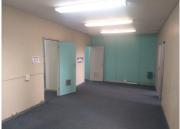

This office provides employees with a 107 square metre space consisting of a reception area, 1 closed office, 4 open plan working stations, 1 boardroom allowing employees to conduct general meetings and communal facilities that will be shared among other tenants such as the kitchen and ablutions. It is equipped with carpet flooring, central air-conditioning, and fibre connectivity.