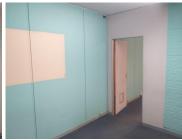

This office provides employees with a 107 square metre space consisting of a reception area, 1 closed office, 4 open plan working stations, 1 boardroom allowing employees to conduct general meetings and communal facilities that will be shared among other tenants such as the kitchen and ablutions. It is equipped with carpet flooring, central air-conditioning, and fibre connectivity.