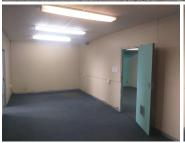

This office provides employees with a 107 square metre space consisting of a reception area, 1 closed office, 4 open plan working stations, 1 boardroom allowing employees to conduct general meetings and communal facilities that will be shared among other tenants such as the kitchen and ablutions. It is equipped with carpet flooring, central air-conditioning, and fibre connectivity.