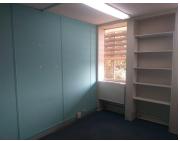

This office provides employees with a 107 square metre space consisting of a reception area, 1 closed office, 4 open plan working stations, 1 boardroom allowing employees to conduct general meetings and communal facilities that will be shared among other tenants such as the kitchen and ablutions. It is equipped with carpet flooring, central air-conditioning, and fibre connectivity.