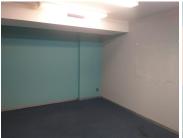

This office provides employees with a 107 square metre space consisting of a reception area, 1 closed office, 4 open plan working stations, 1 boardroom allowing employees to conduct general meetings and communal facilities that will be shared among other tenants such as the kitchen and ablutions. It is equipped with carpet flooring, central air-conditioning, and fibre connectivity.