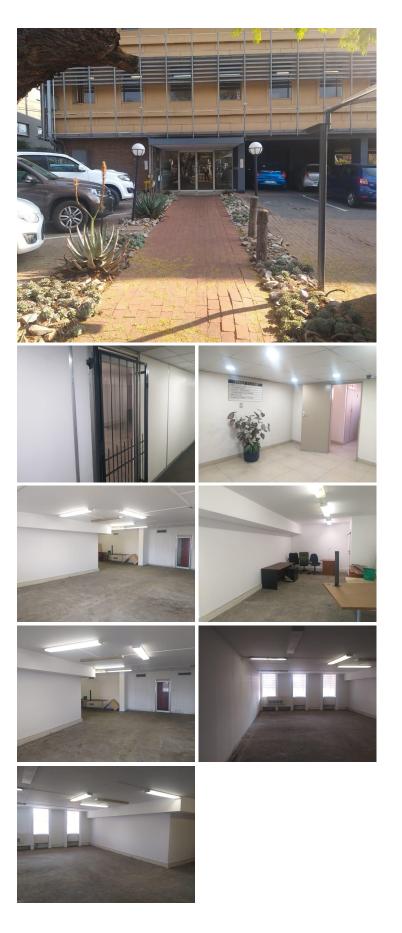

## 🐔 94 m²

SECTIONAL TITLE OFFICE SUITE WITH EXCEPTIONAL MAIN ROAD EXPOSURE

Situated at 476 Kings Highway you will find a 94 square metre Commercial Office in the booming area of Lynnwood, Pretoria. The office comprises out of a reception area, 1 boardroom, 4 closed offices, 2 open plan working stations, 2 kitchens and communal ablutions that will be shared among other tenants. The office is equipped with carpet flooring, blinds, central air-conditioning, and fibre connectivity.

The premises offers 24-hour security with access-controlled entrance and exit points, available open and covered parking for tenants and clientele and a back-up power supply in case of any inconveniences.

The office is within close proximity to Menlyn Mall hosting a variety of amenities such as grocery stores, retail outlets, restaurants and many more. It has easy access to several arterial nodes such as the N1 and N4 highways and Lynnwood Road providing great main road exposure and excellent signage opportunity.