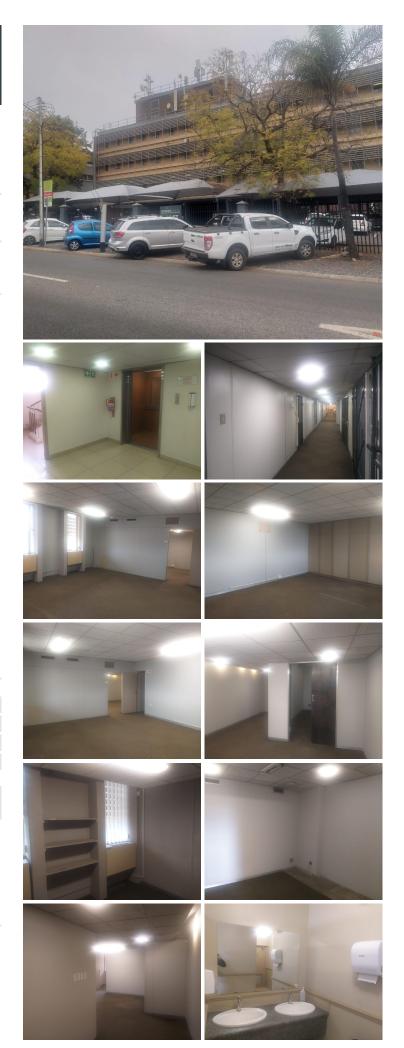

## 😭 118 m²

OFFICE SUITE TO LET WITH FIBRE CONNECTIVITY AND EXCELLENT SIGNAGE OPPORTUNITY

476 Kings Highway is situated in the Bustling Lynnwood, Pretoria area. Tenants have easy access to the N1 and N4 highways and Lynnwood Road providing a great travelling experience to surrounding suburbs. Menlyn Mall is not far from the office hosting a variety of amenities such as grocery stores, retail outlets, restaurants and many more.

The office suite is 118 square metres consisting of 2 open plan working stations, 3 closed offices, a reception area, 1 boardroom, a kitchen, and ablutions. It features fibre connectivity, central airconditioning, carpet flooring and big windows allowing ample lighting to come through.

The building offers a wheel-chair friendly environment by offering elevators, a back-up power supply, 24-hour security with access-controlled entrance and exit points and excellent main road exposure providing great signage opportunities for your business.