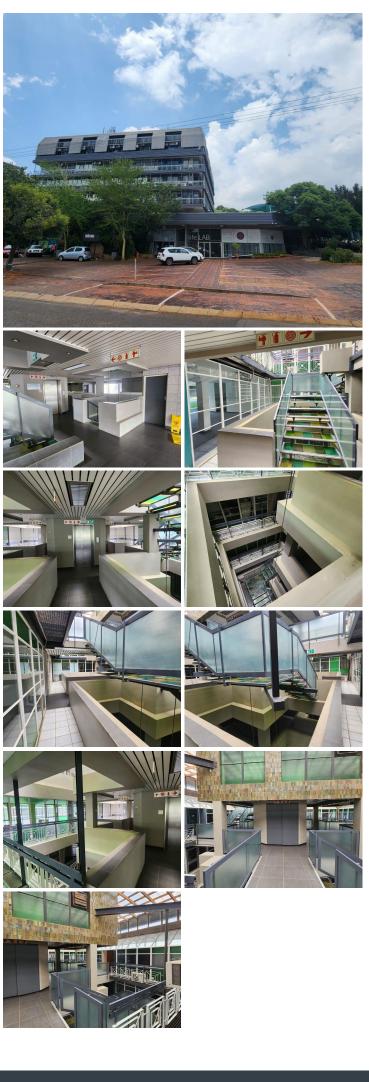

### 🐔 2369 m²

OFFICE TO LET WITHIN RYNLAL BUILDING - THE HILLSIDE STREET, LYNNWOOD

The Rynlal Building offers a spacious 2,369 square metre Commercial space to let situated at 320 The Hillside Street based in the booming area of Lynnwood, Pretoria. The property has great access to the N1 highway, Menlyn, Menlo Park, Brooklyn and Hillcrest providing a great travelling experience to these surrounding suburbs. The property has easy access to several amenities hosted within the surrounded area such as Lynnwood Bridge, University of Pretoria and Hillcrest Shopping Centre.

The Rynlal Building ground floor has retail space and office space from the first floor up. The retail space has shops like a coffee shop, medical shop and restaurant. The 2,369 square meter office space is spread out over 3 floors. The office space comprises out of a reception area, 18 closed offices, 2 boardrooms to conduct general meetings, 4 open-plan area, a kitchen and ablutions. The working space is fitted with carpeted flooring and windows with blinds, allowing natural light to brighten up the office. It features airconditioning to contribute to enhancing the air quality...

# Gross Monthly RentalR307,970 Ex VatLease Period36 monthsAvailable FromImmediately

| Floor Size m <sup>2</sup> | 2369            | Security         | Yes |
|---------------------------|-----------------|------------------|-----|
| Parking Bays              | -               | Air Conditioning | Yes |
| Title                     | Sectional Title | Generator        | -   |
| Zoning                    | Commercial      | Fibre            | -   |