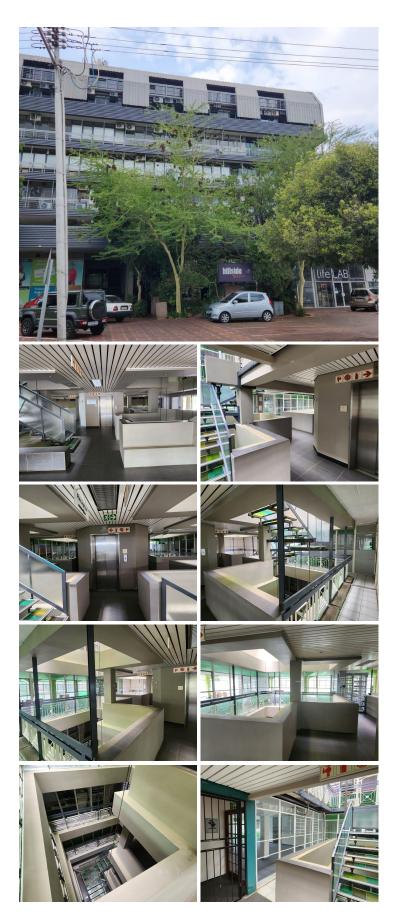

### 🐔 1616 m²

OFFICE TO LET WITHIN RYNLAL BUILDING - THE HILLSIDE STREET, LYNNWOOD

The Rynlal Building offers a spacious 1,616 square metre Commercial space to let situated at 320 The Hillside Street based in the booming area of Lynnwood, Pretoria. The property has great access to the N1 highway, Menlyn, Menlo Park, Brooklyn and Hillcrest providing a great travelling experience to these surrounding suburbs. The property has easy access to several amenities hosted within the surrounded area such as Lynnwood Bridge, University of Pretoria and Hillcrest Shopping Centre.

The property offers 24-hour security with access-controlled entrance and exit points. There is an elevator in the building providing a wheel-chair friendly corporate environment, there is ample secure parking space. The landlord offers a tenant installation allowance and a beneficial occupation period. Beneficial occupation period (BOP) is a period of time during which rent is waived in exchange for the tenant's use of the property for the purpose of furnishing it. BOP is often granted a month before the start of a lease. The landlord will provide a monetary contribution known as...

#### Gross Monthly Rental Lease Period Available From

R210,080 Ex Vat 36 months Immediately

| Floor Size m <sup>2</sup> | 1616            | Security         | Yes |
|---------------------------|-----------------|------------------|-----|
| Parking Bays              | -               | Air Conditioning | Yes |
| Title                     | Sectional Title | Generator        | -   |
| Zoning                    | Commercial      | Fibre            | -   |