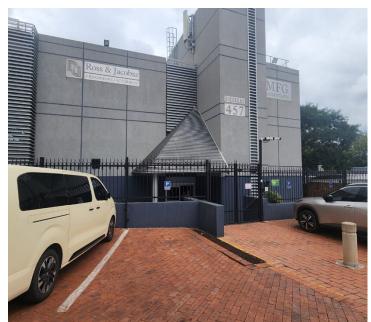

## 13,885 pm

RODERICKS STREET | LYNNWOOD | PRETORIA

89 m<sup>2</sup>

RODERICKS STREET | 89 SQUARE METER OFFICE SPACE TO LET | LYNNWOOD | PRETORIA

The building offers a spacious 89 square metre Commercial space to let situated at 457 Rodericks Street based in the booming area of Lynnwood, Pretoria. The property has great access to the N1 highway, Menlyn, Menlo Park, Brooklyn and Hillcrest providing a great travelling experience to these surrounding suburbs. The property has easy access to several amenities hosted within the surrounded area such as Lynnwood Bridge, University of Pretoria and Hillcrest Shopping Centre.

The working space is a 89 square meter office on the ground floor of the building. The office space comprises out of white box office, a kitchen and communal ablutions. The landlord is renovating the working space and will install carpets, and the tenant will have to install the drywall and complete the office to their specific needs. It features air-conditioning to contribute to enhancing the air quality in the workplace, back power supply to help keep productivity flowing during load shedding and fibre connectivity for fast and reliable internet access.