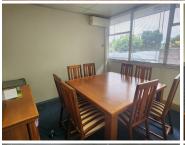

The working space is a 89 square meter office on the ground floor of the building. The office space comprises out of white box office, a kitchen and communal ablutions. The landlord is renovating the working space and will install carpets, and the tenant will have to install the drywall and complete the office to their specific needs. It features air-conditioning to contribute to enhancing the air quality in the workplace, back power supply to help keep productivity flowing during load shedding and fibre connectivity for fast and reliable internet access.