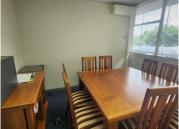

The working space is a 89 square meter office on the ground floor of the building. The office space comprises out of white box office, a kitchen and communal ablutions. The landlord is renovating the working space and will install carpets, and the tenant will have to install the drywall and complete the office to their specific needs. It features air-conditioning to contribute to enhancing the air quality in the workplace, back power supply to help keep productivity flowing during load shedding and fibre connectivity for fast and reliable internet access.