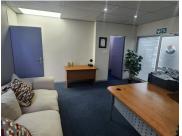

The working space is a 89 square meter office on the ground floor of the building. The office space comprises out of white box office, a kitchen and communal ablutions. The landlord is renovating the working space and will install carpets, and the tenant will have to install the drywall and complete the office to their specific needs. It features air-conditioning to contribute to enhancing the air quality in the workplace, back power supply to help keep productivity flowing during load shedding and fibre connectivity for fast and reliable internet access.