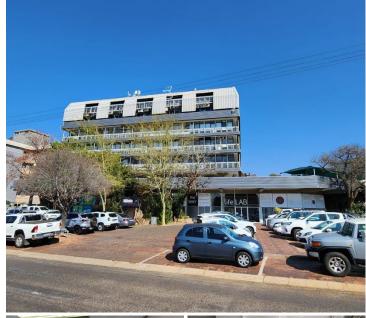

## 18,850 pm

RYNLAL BUILDING | THE HILLSIDE STREET | LYNNWOOD

145 m<sup>2</sup>

RYNLAL BUILDING | 145 SQUARE METER OFFICE TO LET | THE HILLSIDE STREET | LYNNWOOD | PRETORIA

Depending on the detail of the lease, the landlord will contribute to a tenant installation allowance and a beneficial occupation period.

The Rynlal Building offers a spacious B- grade Commercial space to let situated at 320 The Hillside Street based in the well established business hub of Lynnwood, Pretoria. The Rynlal Building ground floor has retail space and office space from the first floor up. The retail space has shops like a coffee shop, medical shop and restaurant. The 145 square metre office space comprises out of a reception area, 1 open plan working space, 5 closed offices, 1 boardroom to conduct general meetings, a kitchen, and ablutions. The working space is fitted with carpeted flooring and large windows allowing natural light to brighten up the office. It features air-conditioning to contribute to enhancing the air quality in the workplace and fibre connectivity for fast and reliable internet access.

The Rynlal Building has great access to the N1 highway, Menlyn, Lynnwood, Brooklyn, and Hillcrest providing a great...

Gross Monthly Rental R18,850 Ex Vat Lease Period 36 months
Available From Immediately