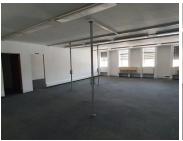

The office space is117 square metre working space consisting of a reception area, 2 closed offices, 1 open plan working station and communal facilities that will be shared among other tenants such as the kitchen and ablutions. The working space is fitted with carpeted flooring and large windows allowing natural light to brighten up the office.