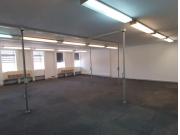

The office space is117 square metre working space consisting of a reception area, 2 closed offices, 1 open plan working station and communal facilities that will be shared among other tenants such as the kitchen and ablutions. The working space is fitted with carpeted flooring and large windows allowing natural light to brighten up the office.