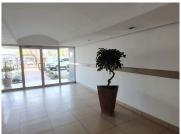

The office space is117 square metre working space consisting of a reception area, 2 closed offices, 1 open plan working station and communal facilities that will be shared among other tenants such as the kitchen and ablutions. The working space is fitted with carpeted flooring and large windows allowing natural light to brighten up the office.