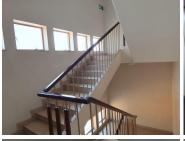

The office space is117 square metre working space consisting of a reception area, 2 closed offices, 1 open plan working station and communal facilities that will be shared among other tenants such as the kitchen and ablutions. The working space is fitted with carpeted flooring and large windows allowing natural light to brighten up the office.