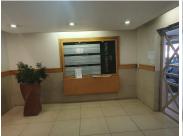

The office space is117 square metre working space consisting of a reception area, 2 closed offices, 1 open plan working station and communal facilities that will be shared among other tenants such as the kitchen and ablutions. The working space is fitted with carpeted flooring and large windows allowing natural light to brighten up the office.