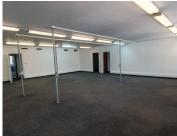

The office space is117 square metre working space consisting of a reception area, 2 closed offices, 1 open plan working station and communal facilities that will be shared among other tenants such as the kitchen and ablutions. The working space is fitted with carpeted flooring and large windows allowing natural light to brighten up the office.