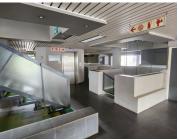

The 808 square meter office space is on the third floor of the building. The office space comprises out of a reception area, 10 closed offices, 1 boardroom to facilitate general meetings, 2 openplan office areas, a dedicated kitchen and neat ablutions. The working space is fitted with carpeted flooring and windows with blinds, allowing natural light to brighten up the office. It features airconditioning to contribute to enhancing the air quality in the workplace and fibre connectivity for fast and reliable internet access. The Rynlal...