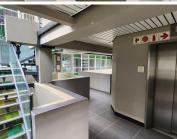

The 808 square meter office space is on the third floor of the building. The office space comprises out of a reception area, 10 closed offices, 1 boardroom to facilitate general meetings, 2 openplan office areas, a dedicated kitchen and neat ablutions. The working space is fitted with carpeted flooring and windows with blinds, allowing natural light to brighten up the office. It features airconditioning to contribute to enhancing the air quality in the workplace and fibre connectivity for fast and reliable internet access. The Rynlal...