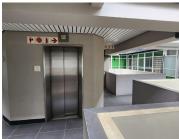

The 808 square meter office space is on the third floor of the building. The office space comprises out of a reception area, 10 closed offices, 1 boardroom to facilitate general meetings, 2 openplan office areas, a dedicated kitchen and neat ablutions. The working space is fitted with carpeted flooring and windows with blinds, allowing natural light to brighten up the office. It features airconditioning to contribute to enhancing the air quality in the workplace and fibre connectivity for fast and reliable internet access. The Rynlal...