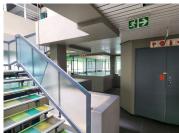

The 808 square meter office space is on the third floor of the building. The office space comprises out of a reception area, 10 closed offices, 1 boardroom to facilitate general meetings, 2 openplan office areas, a dedicated kitchen and neat ablutions. The working space is fitted with carpeted flooring and windows with blinds, allowing natural light to brighten up the office. It features airconditioning to contribute to enhancing the air quality in the workplace and fibre connectivity for fast and reliable internet access. The Rynlal...