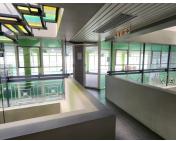

The 808 square meter office space is on the third floor of the building. The office space comprises out of a reception area, 10 closed offices, 1 boardroom to facilitate general meetings, 2 openplan office areas, a dedicated kitchen and neat ablutions. The working space is fitted with carpeted flooring and windows with blinds, allowing natural light to brighten up the office. It features airconditioning to contribute to enhancing the air quality in the workplace and fibre connectivity for fast and reliable internet access. The Rynlal...