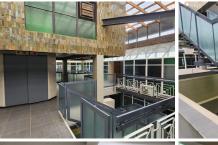

The 808 square meter office space is on the third floor of the building. The office space comprises out of a reception area, 10 closed offices, 1 boardroom to facilitate general meetings, 2 openplan office areas, a dedicated kitchen and neat ablutions. The working space is fitted with carpeted flooring and windows with blinds, allowing natural light to brighten up the office. It features airconditioning to contribute to enhancing the air quality in the workplace and fibre connectivity for fast and reliable internet access. The Rynlal...