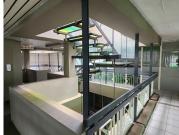

The 808 square meter office space is on the third floor of the building. The office space comprises out of a reception area, 10 closed offices, 1 boardroom to facilitate general meetings, 2 openplan office areas, a dedicated kitchen and neat ablutions. The working space is fitted with carpeted flooring and windows with blinds, allowing natural light to brighten up the office. It features airconditioning to contribute to enhancing the air quality in the workplace and fibre connectivity for fast and reliable internet access. The Rynlal...