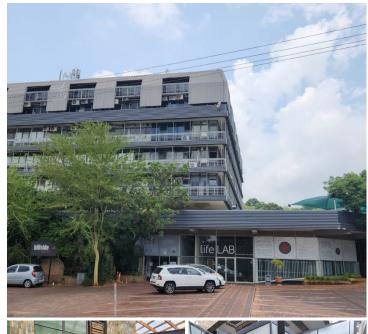

## 80,800 pm

HILLSIDE STREET | LYNNWOOD | PRETORIA

808 m<sup>2</sup>

RYNLAL BUILDING | HILLSIDE STREET | 808 SQUARE METER OFFICE SUITE TO LET | LYNNWOOD | PRETORIA

The Rynlal Building offers a spacious 808 square metre Commercial office space to let situated on the bustling The Hillside Street based in the booming area of Lynnwood, Pretoria. The property has great access to the N1 highway, Menlyn, Menlo Park, Brooklyn and Hillcrest providing a great travelling experience to these surrounding suburbs. The property has easy access to several amenities hosted within the surrounded area such as Lynnwood Bridge, University of Pretoria and Hillcrest Shopping Centre.

The 808 square meter office space is on the third floor of the building. The office space comprises out of a reception area, 10 closed offices, 1 boardroom to facilitate general meetings, 2 openplan office areas, a dedicated kitchen and neat ablutions. The working space is fitted with carpeted flooring and windows with blinds, allowing natural light to brighten up the office. It features airconditioning to contribute to enhancing the air quality in the workplace and fibre connectivity for fast and reliable internet access. The Rynlal...