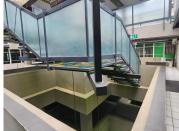

The 808 square meter office space is on the third floor of the building. The office space comprises out of a reception area, 10 closed offices, 1 boardroom to facilitate general meetings, 2 openplan office areas, a dedicated kitchen and neat ablutions. The working space is fitted with carpeted flooring and windows with blinds, allowing natural light to brighten up the office. It features airconditioning to contribute to enhancing the air quality in the workplace and fibre connectivity for fast and reliable internet access. The Rynlal...