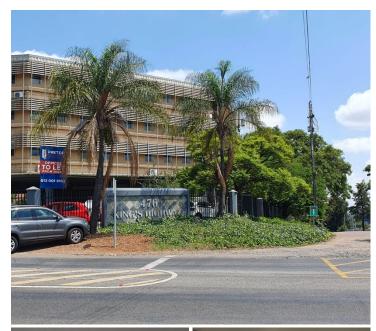

## 7,520 pm

476 KINGS HIGHWAY OFFICE PARK | KINGS HIGHWAY | LYNWOOD | PRETORIA

94 m<sup>2</sup>

476 KINGS HIGHWAY | 94 SQUARE METER OFFICE TO LET | KINGS HIGHWAY | LYNWOOD | PRETORIA

BACK UP GENERATOR AVAILABLE!!

476 Kings Highway Office Park is situated within the bustling area of Lynnwood, on 476 Kings Highway, Pretoria. This office provides employees with a 94 square metre space consisting of 4 closed office, 1 open plan working station, a kitchen and communal facilities that will be shared among other tenants such as a reception area and ablutions. The working space is fitted with carpeted flooring and large windows allowing natural light to brighten up the office.

476 Kings Highway Office Park is close to Menlyn Mall hosting a variety of amenities such as grocery stores, retail outlets, restaurants and many more. It has easy access to several arterial nodes such as the N1 and N4 highways and Lynnwood Road providing great main road exposure and excellent signage opportunity.

476 Kings Highway Office Park is situated within the secure Lynnwood neighbourhood. 476 Kings Highway Office Park offers Parks Worth MynRental con Roll 520 Taxo deathd exit points accorded by a caretaker on site of the provided...