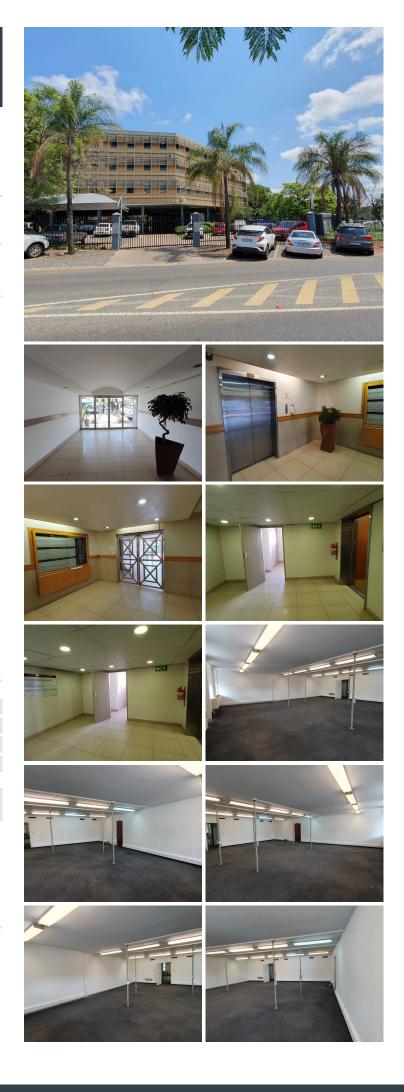

## 🔏 109 m²

476 KINGS HIGHWAY | 109 SQUARE METER OFFICE TO LET | KINGS HIGHWAY | LYNWOOD | PRETORIA

BACK UP GENERATOR AVAILABLE!!

476 Kings Highway Office Park is situated within the bustling area of Lynnwood, on 476 Kings Highway, Pretoria. This office provides employees with a 109 square metre space consisting of a large open plan working unit. The Kings Highway building offers communal facilities that will be shared among other tenants, such as a reception/ waiting area, a kitchen and and ablutions. The working space is fitted with carpeted flooring and large windows allowing natural light to brighten up the office.

476 Kings Highway Office Park is situated within the secure Lynnwood neighbourhood. 476 Kings Highway Office Park offers **Gross Worth With Remtal** con Rola 722 http://www.acaretaker... Recars a fight of a caretaker... Negotiable

Available From

Immediately

| Floor Size m <sup>2</sup> | 109        | Security         | Yes |
|---------------------------|------------|------------------|-----|
| Parking Bays              | -          | Air Conditioning | -   |
| Title                     | -          | Generator        | -   |
| Zoning                    | Commercial | Fibre            | -   |