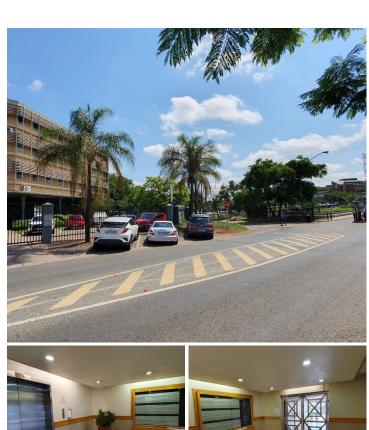

# 7,600 pm

476 KINGS HIGHWAY OFFICE PARK | KINGS HIGHWAY | LYNNWOOD | PRETORIA

95 m<sup>2</sup>

476 KINGS HIGHWAY OFFICE PARK | 95 SQUARE METER OFFICE TO LET | KINGS HIGHWAY | LYNNWOOD | PRETORIA

#### BACK UP GENERATOR AVAILABLE!!

476 Kings Highway Office Park is situated within the bustling area of Lynnwood, on 476 Kings Highway, Pretoria. This office provides employees with a 95 square metre space working space consisting of 3 closed office, 1 open plan working station, a kitchen and communal facilities that will be shared among other tenants such as a reception area and ablutions. The working space is fitted with carpeted flooring and large windows allowing natural light to brighten up the office.

476 Kings Highway Office Park is close to Menlyn Mall hosting a variety of amenities such as grocery stores, retail outlets, restaurants and many more. It has easy access to several arterial nodes such as the N1 and N4 highways and Lynnwood Road providing great main road exposure and excellent signage opportunity.