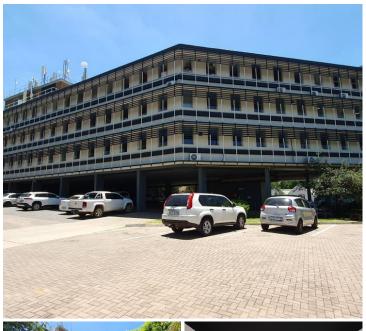

## BACK UP GENERATOR AVAILABLE!!

476 Kings Highway Office Park is situated within the bustling area of Lynnwood, on 476 Kings Highway, Pretoria. This office provides employees with a 95 square metre space working space consisting of closed offices, 1 open plan working station, a kitchen and communal facilities that will be shared among other tenants such as a reception area and ablutions. The working space is fitted with carpeted flooring and large windows allowing natural light to brighten up the office.

476 Kings Highway Office Park is situated within the secure Lynnwood neighbourhood. 476 Kings Highway Office Park offers 24-hour security with access-controlled entrance and exit points accompanied by a caretaker on site. Tenants will be provided with an automated back-up generator in case of any power outages as well as ample open, covered and shaded parking. Employees will have access to public transport such as the Gautrain Bus Route to get to and from work safely. The 476 Kings Highway has an elevator, making it a workplace that...