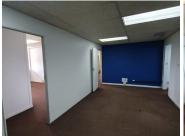

476 Kings Highway Office Park offers a 95 square metre space working space consisting of 3 closed office, 1 open plan working station, a kitchen and communal facilities that will be shared among other tenants such as a reception area and ablutions. The working space is fitted with carpeted flooring and large windows allowing natural light to brighten up the office.