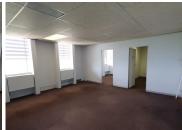

476 Kings Highway Office Park offers a 95 square metre space working space consisting of 3 closed office, 1 open plan working station, a kitchen and communal facilities that will be shared among other tenants such as a reception area and ablutions. The working space is fitted with carpeted flooring and large windows allowing natural light to brighten up the office.