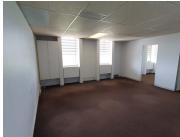

476 Kings Highway Office Park offers a 95 square metre space working space consisting of 3 closed office, 1 open plan working station, a kitchen and communal facilities that will be shared among other tenants such as a reception area and ablutions. The working space is fitted with carpeted flooring and large windows allowing natural light to brighten up the office.