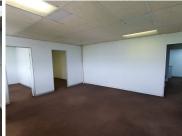

476 Kings Highway Office Park offers a 95 square metre space working space consisting of 3 closed office, 1 open plan working station, a kitchen and communal facilities that will be shared among other tenants such as a reception area and ablutions. The working space is fitted with carpeted flooring and large windows allowing natural light to brighten up the office.