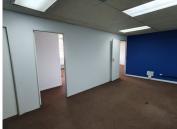

476 Kings Highway Office Park offers a 95 square metre space working space consisting of 3 closed office, 1 open plan working station, a kitchen and communal facilities that will be shared among other tenants such as a reception area and ablutions. The working space is fitted with carpeted flooring and large windows allowing natural light to brighten up the office.