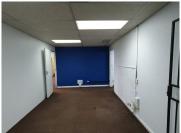

476 Kings Highway Office Park offers a 95 square metre space working space consisting of 3 closed office, 1 open plan working station, a kitchen and communal facilities that will be shared among other tenants such as a reception area and ablutions. The working space is fitted with carpeted flooring and large windows allowing natural light to brighten up the office.