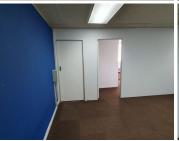

476 Kings Highway Office Park offers a 95 square metre space working space consisting of 3 closed office, 1 open plan working station, a kitchen and communal facilities that will be shared among other tenants such as a reception area and ablutions. The working space is fitted with carpeted flooring and large windows allowing natural light to brighten up the office.