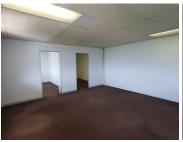

476 Kings Highway Office Park offers a 95 square metre space working space consisting of 3 closed office, 1 open plan working station, a kitchen and communal facilities that will be shared among other tenants such as a reception area and ablutions. The working space is fitted with carpeted flooring and large windows allowing natural light to brighten up the office.