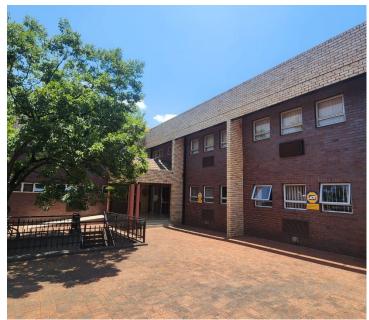

## 15,500 pm

SUNWOOD OFFICE PARK | QUEENS CRESCENT | LYNNWOOD | PRETORIA

155 m<sup>2</sup>

SUNWOOD OFFICE PARK | 155 SQUARE METER OFFICE SPACE TO LET | QUEENS CRESCENT | LYNNWOOD | PRETORIA

Sunwood Office Park is a B-grade, multi-tenanted commercial building offering a well maintained and neat corporate environment to tenants. Ideally, Sunwood Office Park is located in the well-developed business node of Lynnwood, Pretoria. The unit has great visibility, this along with good signage space will offer a great exposure opportunity within the area.

This spacious lettable unit comprises out of a reception area, 4 closed office areas, an open-plan office area, a boardroom, a store room or server room and a dedicated kitchen area. This unit has been equipped with air conditioning and ready to go fibre optic cable for tenant convenience. This unit features neat carpet flooring and ample windows, allowing for a great amount of natural light to filter in. Tenants will have access to neat communal ablutions. Additionally, the landlord is willing to offer a free beneficial period and tenant installation allowance depending on the terms of the lease, allowing tenants to comfortably fit out the space to their specific business...