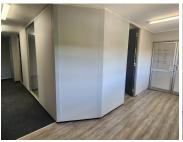

This spacious lettable unit comprises out of a reception area, 4 closed office areas, an open-plan office area, a boardroom, a store room or server room and a dedicated kitchen area. This unit has been equipped with air conditioning and ready to go fibre optic cable for tenant convenience. This unit features neat carpet flooring and ample windows, allowing for a great amount of natural light to filter in. Tenants will have access to neat communal ablutions. Additionally, the landlord is willing to offer a free beneficial period and tenant installation allowance depending on the terms of the lease, allowing tenants to comfortably fit out the space to their specific business...