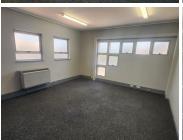

This spacious lettable unit comprises out of a reception area, 4 closed office areas, an open-plan office area, a boardroom, a store room or server room and a dedicated kitchen area. This unit has been equipped with air conditioning and ready to go fibre optic cable for tenant convenience. This unit features neat carpet flooring and ample windows, allowing for a great amount of natural light to filter in. Tenants will have access to neat communal ablutions. Additionally, the landlord is willing to offer a free beneficial period and tenant installation allowance depending on the terms of the lease, allowing tenants to comfortably fit out the space to their specific business...