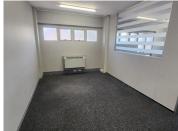

This spacious lettable unit comprises out of a reception area, 4 closed office areas, an open-plan office area, a boardroom, a store room or server room and a dedicated kitchen area. This unit has been equipped with air conditioning and ready to go fibre optic cable for tenant convenience. This unit features neat carpet flooring and ample windows, allowing for a great amount of natural light to filter in. Tenants will have access to neat communal ablutions. Additionally, the landlord is willing to offer a free beneficial period and tenant installation allowance depending on the terms of the lease, allowing tenants to comfortably fit out the space to their specific business...