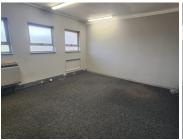

This spacious lettable unit comprises out of a reception area, 4 closed office areas, an open-plan office area, a boardroom, a store room or server room and a dedicated kitchen area. This unit has been equipped with air conditioning and ready to go fibre optic cable for tenant convenience. This unit features neat carpet flooring and ample windows, allowing for a great amount of natural light to filter in. Tenants will have access to neat communal ablutions. Additionally, the landlord is willing to offer a free beneficial period and tenant installation allowance depending on the terms of the lease, allowing tenants to comfortably fit out the space to their specific business...