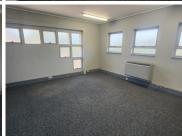

This spacious lettable unit comprises out of a reception area, 4 closed office areas, an open-plan office area, a boardroom, a store room or server room and a dedicated kitchen area. This unit has been equipped with air conditioning and ready to go fibre optic cable for tenant convenience. This unit features neat carpet flooring and ample windows, allowing for a great amount of natural light to filter in. Tenants will have access to neat communal ablutions. Additionally, the landlord is willing to offer a free beneficial period and tenant installation allowance depending on the terms of the lease, allowing tenants to comfortably fit out the space to their specific business...