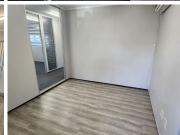

This spacious lettable unit comprises out of a reception area, 4 closed office areas, an open-plan office area, a boardroom, a store room or server room and a dedicated kitchen area. This unit has been equipped with air conditioning and ready to go fibre optic cable for tenant convenience. This unit features neat carpet flooring and ample windows, allowing for a great amount of natural light to filter in. Tenants will have access to neat communal ablutions. Additionally, the landlord is willing to offer a free beneficial period and tenant installation allowance depending on the terms of the lease, allowing tenants to comfortably fit out the space to their specific business...