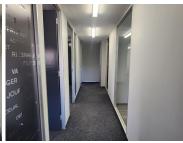

This spacious lettable unit comprises out of a reception area, 4 closed office areas, an open-plan office area, a boardroom, a store room or server room and a dedicated kitchen area. This unit has been equipped with air conditioning and ready to go fibre optic cable for tenant convenience. This unit features neat carpet flooring and ample windows, allowing for a great amount of natural light to filter in. Tenants will have access to neat communal ablutions. Additionally, the landlord is willing to offer a free beneficial period and tenant installation allowance depending on the terms of the lease, allowing tenants to comfortably fit out the space to their specific business...