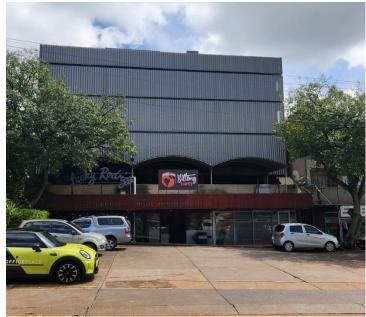

## 26,250 pm

ALECS'S PLACE NORTH VILLAGE ROAD LYNNWOOD

175 m<sup>2</sup>

ALEC'S PLACE| 175 SQUARE METER OFFICE SPACE| TO LET| NORTH VILLAGE ROAD| LYNNWOOD

## **BACKUP GENERATOR!!**

Alec's Place is situated on North Village Avenue in the well-developed commercial area, Lynnwood. Alec's Place presents you with a 175 square meter office suite to let situated on the first floor. It is equipped with air conditioning units, neat carpet flooring, fibre installed connectivity, blinds and ample windows that allow a great amount of sunlight to filter in. The lettable area is partitioned into a reception area, 1 private office and an open-plan office, a boardroom facility, and a dedicated kitchen with access to communal ablutions within the building.