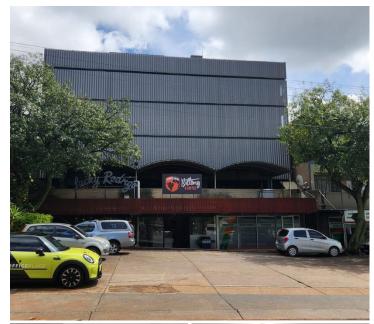

## 52,500 pm

ALECS'S PLACE| NORTH VILLAGE ROAD| LYNNWOOD

350 m<sup>2</sup>

ALEC'S PLACE | 350 SQUARE METER OFFICE SPACE | TO LET | NORTH VILLAGE ROAD | LYNNWOOD

## **BACKUP GENERATOR!!**

Alec's Place is situated on North Village Avenue in the well-developed commercial area, Lynnwood. Alec's Place presents you with a 350 square meter office suite to let, situated on the first floor. It is equipped with central air conditioning, neat carpet flooring, fibre installed connectivity, blinds and ample windows that allow a great amount of sunlight to filter in. The lettable area is partitioned into a reception area, 4 private office and 1 open-plan offices, a boardroom facility, and a dedicated kitchen with access to communal ablutions within the building. The Landlord is open to contribute to the tenant installation and beneficial occupation depending on the details on the lease.

Alec's Place has twenty-four hour security, access control, a backup power supply and exceptional signage space providing your company with good visibility and main road exposure, ample secure parking bays and neatly maintained gardens and landscaping.