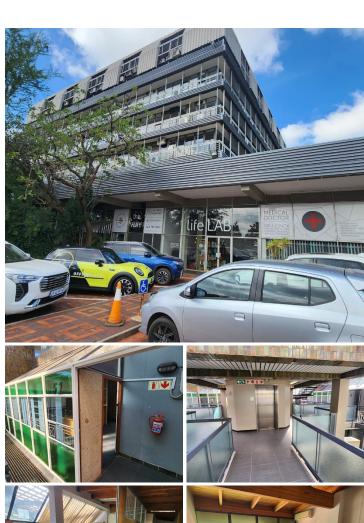

## 11,200 pm

RYNLAL BUILDING| HILLSIDE STREET| LYNNWOOD

110 m<sup>2</sup>

RYNLAL BUILDING | 110 SQUARE METER OFFICE TO LET | THE HILLSIDE STREET | LYNNWOOD | PRETORIA

The Rynlal Building offers a spacious 110 square metre Commercial space to let situated on The Hillside Street based in the booming area of Lynnwood, Pretoria. The Rynlal Building ground floor has retail space and office space from the first floor up. The retail space has shops like a coffee shop, medical shop and restaurant. The office space comprises out of a reception area, a large open plan working space, 1 closed office, 1 boardroom to conduct general meetings, a kitchen and ablutions. The working space is fitted with carpeted flooring and large windows allowing natural light to brighten up the office. It features air-conditioning to contribute to enhancing the air quality in the workplace and fibre connectivity for fast and reliable internet access.

The Rynlal Building offers 24-hour security with access-controlled entrance and exit points. There is an elevator in the building providing a wheel-chair friendly corporate environment, there is ample secure parking space.

The Rynlal Building has great access to the N1 highway,...

Gross Monthly Rental R11,200 Ex Vat Lease Period Negotiable Available From Immediately

| Floor Size m <sup>2</sup> | 110        | Security         | Yes |
|---------------------------|------------|------------------|-----|
| Parking Bays              | -          | Air Conditioning | Yes |
| Title                     | -          | Generator        | -   |
| Zoning                    | Commercial | Fibre            | -   |