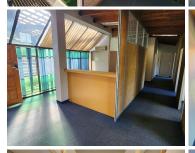

## 11,200 pm

RYNLAL BUILDING| HILLSIDE STREET| LYNNWOOD

110 m<sup>2</sup>

RYNLAL BUILDING | 110 SQUARE METER OFFICE TO LET | THE HILLSIDE STREET | LYNNWOOD | PRETORIA

The Rynlal Building offers a spacious 110 square metre Commercial space to let situated on The Hillside Street based in the booming area of Lynnwood, Pretoria. The Rynlal Building ground floor has retail space and office space from the first floor up. The retail space has shops like a coffee shop, medical shop and restaurant. The office space comprises out of a reception area, a large open plan working space, 1 closed office, 1 boardroom to conduct general meetings, a kitchen and ablutions. The working space is fitted with carpeted flooring and large windows allowing natural light to brighten up the office. It features air-conditioning to contribute to enhancing the air quality in the workplace and fibre connectivity for fast and reliable internet access.