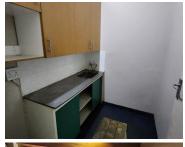

## 11,200 pm

RYNLAL BUILDING| HILLSIDE STREET| LYNNWOOD

110 m<sup>2</sup>

RYNLAL BUILDING | 110 SQUARE METER OFFICE TO LET | THE HILLSIDE STREET | LYNNWOOD | PRETORIA

The Rynlal Building offers a spacious 110 square metre Commercial space to let situated on The Hillside Street based in the booming area of Lynnwood, Pretoria. The Rynlal Building ground floor has retail space and office space from the first floor up. The retail space has shops like a coffee shop, medical shop and restaurant. The office space comprises out of a reception area, a large open plan working space, 1 closed office, 1 boardroom to conduct general meetings, a kitchen and ablutions. The working space is fitted with carpeted flooring and large windows allowing natural light to brighten up the office. It features air-conditioning to contribute to enhancing the air quality in the workplace and fibre connectivity for fast and reliable internet access.