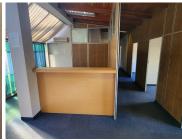

## 11,200 pm

RYNLAL BUILDING| HILLSIDE STREET| LYNNWOOD

110 m<sup>2</sup>

RYNLAL BUILDING | 110 SQUARE METER OFFICE TO LET | THE HILLSIDE STREET | LYNNWOOD | PRETORIA

The Rynlal Building offers a spacious 110 square metre Commercial space to let situated on The Hillside Street based in the booming area of Lynnwood, Pretoria. The Rynlal Building ground floor has retail space and office space from the first floor up. The retail space has shops like a coffee shop, medical shop and restaurant. The office space comprises out of a reception area, a large open plan working space, 1 closed office, 1 boardroom to conduct general meetings, a kitchen and ablutions. The working space is fitted with carpeted flooring and large windows allowing natural light to brighten up the office. It features air-conditioning to contribute to enhancing the air quality in the workplace and fibre connectivity for fast and reliable internet access.