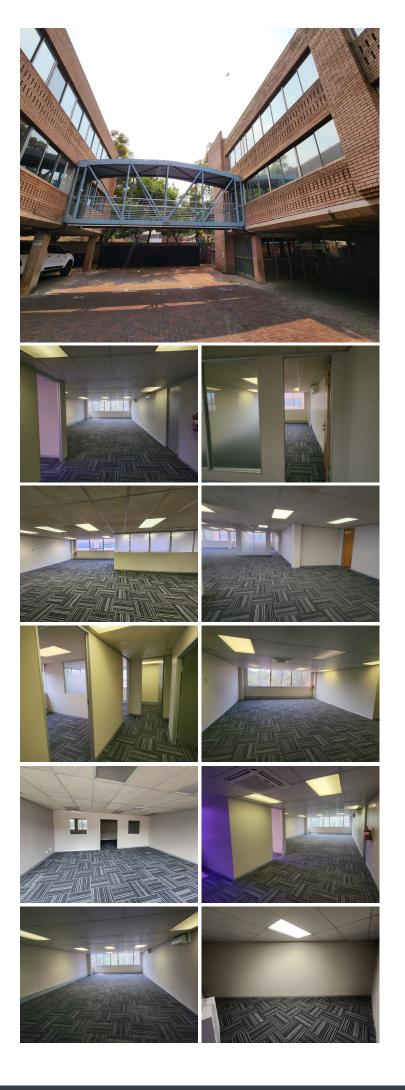

#### LOADSHEDDING FRIENDLY!!

This office unit is based in the Lynnwood area. This unit is located on the 1st floor of the office building on Lynnwood Road. This 2,430 square meter office features a welcoming reception area complete with 15 closed offices, 6 open office area's, a server room, a communal kitchen area and an ablution facility. The office unit also offers 2 boardrooms and carpet flooring. The unit has been equipped with central air-conditioning and features as multiple windows that allow for ample natural light.

This unit is ideal to create your own unique office space as the landlord is offering a Beneficial Occupation Period. Excel Office Park also offers ready-to-go fibre connections along with a backup-generator in case of power outages. Excel Office Park also offers wheelchair friendly options via a fully functioning elevator, providing easy access to the offices. Excel Office Park has good security provided by access-controlled entrance and exit points, a guard house and on-site security. Tenants will also have access to...