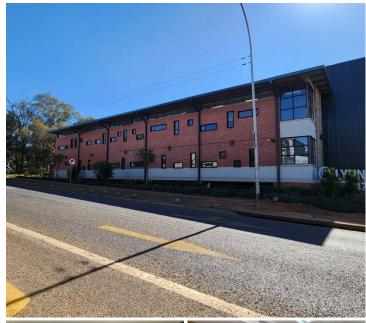

## 33,489 pm

LYNNWOOD | LYNNWOOD ROAD | PRETORIA

152 m<sup>2</sup>

LYNNWOOD | 152 SQUARE METER OFFICE TO LET | 474 LYNNWOOD ROAD | PRETORIA

LOADSHEDDING FRIENDLY!!

@Lynnwood is a highly sought after corporate building based in Lynnwood. This spacious AAA grade unit is situated on the ground floor of @Lynnwood Building on Lynnwood Road. This unit is ideal to create your own unique office space as the landlord is offering a Beneficial Occupation Period.

This 152 square meter office unit features 1 open-plan office component and 7 closed offices, complete with carpet flooring. The unit has been equipped with central air-conditioning and features multiple windows that allow for ample natural light. @Lynnwood Building also offers ready-to-go fibre connections along with a back-up-generator in case of power outages as well as an entertainment area. Head Office offers multiple communal areas such as a reception area, a boardroom, a kitchen area and male-and-female ablutions for tenants. @Lynnwood has good security provided by access-controlled entrance and exit points and on-site security.