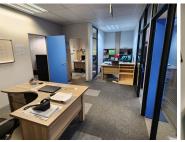

This 152 square meter office unit features 1 open-plan office component and 7 closed offices, complete with carpet flooring. The unit has been equipped with central air-conditioning and features multiple windows that allow for ample natural light. @Lynnwood Building also offers ready-to-go fibre connections along with a back-up-generator in case of power outages as well as an entertainment area. Head Office offers multiple communal areas such as a reception area, a boardroom, a kitchen area and male-and-female ablutions for tenants. @Lynnwood has good security provided by access-controlled entrance and exit points and on-site security.