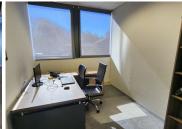

This 152 square meter office unit features 1 open-plan office component and 7 closed offices, complete with carpet flooring. The unit has been equipped with central air-conditioning and features multiple windows that allow for ample natural light. @Lynnwood Building also offers ready-to-go fibre connections along with a back-up-generator in case of power outages as well as an entertainment area. Head Office offers multiple communal areas such as a reception area, a boardroom, a kitchen area and male-and-female ablutions for tenants. @Lynnwood has good security provided by access-controlled entrance and exit points and on-site security.