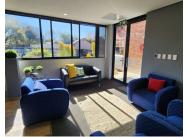

This 152 square meter office unit features 1 open-plan office component and 7 closed offices, complete with carpet flooring. The unit has been equipped with central air-conditioning and features multiple windows that allow for ample natural light. @Lynnwood Building also offers ready-to-go fibre connections along with a back-up-generator in case of power outages as well as an entertainment area. Head Office offers multiple communal areas such as a reception area, a boardroom, a kitchen area and male-and-female ablutions for tenants. @Lynnwood has good security provided by access-controlled entrance and exit points and on-site security.