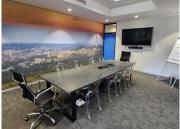

This 152 square meter office unit features 1 open-plan office component and 7 closed offices, complete with carpet flooring. The unit has been equipped with central air-conditioning and features multiple windows that allow for ample natural light. @Lynnwood Building also offers ready-to-go fibre connections along with a back-up-generator in case of power outages as well as an entertainment area. Head Office offers multiple communal areas such as a reception area, a boardroom, a kitchen area and male-and-female ablutions for tenants. @Lynnwood has good security provided by access-controlled entrance and exit points and on-site security.