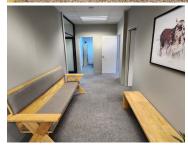

This 162 square meter office unit offer a welcoming reception area, a boardroom, a dedicated kitchen area, 1 open-plan office component and 3 closed offices, complete with carpet flooring. The unit has been equipped with central air-conditioning and features multiple windows that allow for ample natural light. @Lynnwood Building also offers ready-to-go fibre connections along with a back-up-generator in case of power outages as well as an entertainment area. @Lynnwood offers multiple communal areas such as male-and-female ablutions for tenants. @Lynnwood has good security provided by access-controlled entrance and exit points and on-site security.