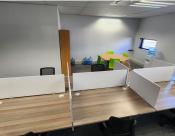

This 162 square meter office unit offer a welcoming reception area, a boardroom, a dedicated kitchen area, 1 open-plan office component and 3 closed offices, complete with carpet flooring. The unit has been equipped with central air-conditioning and features multiple windows that allow for ample natural light. @Lynnwood Building also offers ready-to-go fibre connections along with a back-up-generator in case of power outages as well as an entertainment area. @Lynnwood offers multiple communal areas such as male-and-female ablutions for tenants. @Lynnwood has good security provided by access-controlled entrance and exit points and on-site security.