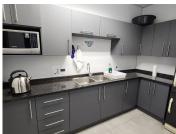

This 162 square meter office unit offer a welcoming reception area, a boardroom, a dedicated kitchen area, 1 open-plan office component and 3 closed offices, complete with carpet flooring. The unit has been equipped with central air-conditioning and features multiple windows that allow for ample natural light. @Lynnwood Building also offers ready-to-go fibre connections along with a back-up-generator in case of power outages as well as an entertainment area. @Lynnwood offers multiple communal areas such as male-and-female ablutions for tenants. @Lynnwood has good security provided by access-controlled entrance and exit points and on-site security.