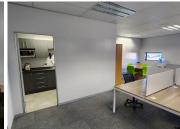

This 162 square meter office unit offer a welcoming reception area, a boardroom, a dedicated kitchen area, 1 open-plan office component and 3 closed offices, complete with carpet flooring. The unit has been equipped with central air-conditioning and features multiple windows that allow for ample natural light. @Lynnwood Building also offers ready-to-go fibre connections along with a back-up-generator in case of power outages as well as an entertainment area. @Lynnwood offers multiple communal areas such as male-and-female ablutions for tenants. @Lynnwood has good security provided by access-controlled entrance and exit points and on-site security.