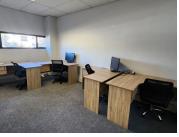

This 162 square meter office unit offer a welcoming reception area, a boardroom, a dedicated kitchen area, 1 open-plan office component and 3 closed offices, complete with carpet flooring. The unit has been equipped with central air-conditioning and features multiple windows that allow for ample natural light. @Lynnwood Building also offers ready-to-go fibre connections along with a back-up-generator in case of power outages as well as an entertainment area. @Lynnwood offers multiple communal areas such as male-and-female ablutions for tenants. @Lynnwood has good security provided by access-controlled entrance and exit points and on-site security.