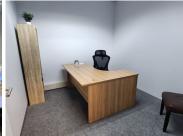

This 162 square meter office unit offer a welcoming reception area, a boardroom, a dedicated kitchen area, 1 open-plan office component and 3 closed offices, complete with carpet flooring. The unit has been equipped with central air-conditioning and features multiple windows that allow for ample natural light. @Lynnwood Building also offers ready-to-go fibre connections along with a back-up-generator in case of power outages as well as an entertainment area. @Lynnwood offers multiple communal areas such as male-and-female ablutions for tenants. @Lynnwood has good security provided by access-controlled entrance and exit points and on-site security.