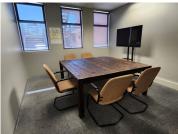

This 162 square meter office unit offer a welcoming reception area, a boardroom, a dedicated kitchen area, 1 open-plan office component and 3 closed offices, complete with carpet flooring. The unit has been equipped with central air-conditioning and features multiple windows that allow for ample natural light. @Lynnwood Building also offers ready-to-go fibre connections along with a back-up-generator in case of power outages as well as an entertainment area. @Lynnwood offers multiple communal areas such as male-and-female ablutions for tenants. @Lynnwood has good security provided by access-controlled entrance and exit points and on-site security.