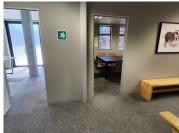

This 162 square meter office unit offer a welcoming reception area, a boardroom, a dedicated kitchen area, 1 open-plan office component and 3 closed offices, complete with carpet flooring. The unit has been equipped with central air-conditioning and features multiple windows that allow for ample natural light. @Lynnwood Building also offers ready-to-go fibre connections along with a back-up-generator in case of power outages as well as an entertainment area. @Lynnwood offers multiple communal areas such as male-and-female ablutions for tenants. @Lynnwood has good security provided by access-controlled entrance and exit points and on-site security.