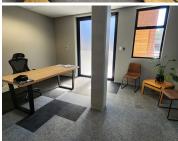

This 162 square meter office unit offer a welcoming reception area, a boardroom, a dedicated kitchen area, 1 open-plan office component and 3 closed offices, complete with carpet flooring. The unit has been equipped with central air-conditioning and features multiple windows that allow for ample natural light. @Lynnwood Building also offers ready-to-go fibre connections along with a back-up-generator in case of power outages as well as an entertainment area. @Lynnwood offers multiple communal areas such as male-and-female ablutions for tenants. @Lynnwood has good security provided by access-controlled entrance and exit points and on-site security.