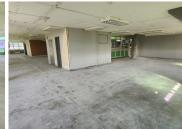

## 43,750 pm

LYNNWOOD | LYNNWOOD ROAD | PRETORIA

350 m<sup>2</sup>

LYNNWOOD | 350 SQUARE METER OFFICE TO LET | 320 HILLSIDE STREET | PRETORIA

Rynlal Building is a highly sought after corporate building based in Lynnwood. This spacious unit is situated on the 4th floor of the Rynlal Building on Hillside Street. This white box unit is ideal to create your own unique office space as the landlord is offering a Tenant Installation Allowance coupled with a Beneficial Occupation Period.

The 350 square meter unit has been equipped with air-conditioning and features multiple windows that allow for ample natural light. Rynlal also offers wheelchair friendly options via a fully functioning elevator, providing easy access to the offices and ready to go fibre connections. The office building offers multiple communal areas such as male-and-female ablutions for tenants and a coffee shop. The Office building has good security provided by on-site security.