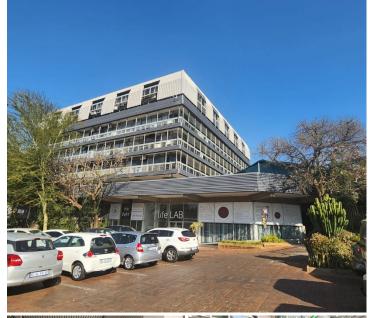

## 43,750 pm

LYNNWOOD | LYNNWOOD ROAD | PRETORIA

350 m<sup>2</sup>

LYNNWOOD | 350 SQUARE METER OFFICE TO LET | 320 HILLSIDE STREET | PRETORIA

Rynlal Building is a highly sought after corporate building based in Lynnwood. This spacious unit is situated on the 4th floor of the Rynlal Building on Hillside Street. This white box unit is ideal to create your own unique office space as the landlord is offering a Tenant Installation Allowance coupled with a Beneficial Occupation Period.

The 350 square meter unit has been equipped with air-conditioning and features multiple windows that allow for ample natural light. Rynlal also offers wheelchair friendly options via a fully functioning elevator, providing easy access to the offices and ready to go fibre connections. The office building offers multiple communal areas such as male-and-female ablutions for tenants and a coffee shop. The Office building has good security provided by on-site security.

Tenants will also have access to multiple parking area's such as covered parking bays and basement parking bays, which are available at an additional cost. The property also has access to a multitude of bus stops and public transportation networks. Rynlal...