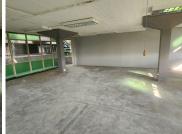

## 43,750 pm

LYNNWOOD | LYNNWOOD ROAD | PRETORIA

350 m<sup>2</sup>

LYNNWOOD | 350 SQUARE METER OFFICE TO LET | 320 HILLSIDE STREET | PRETORIA

Rynlal Building is a highly sought after corporate building based in Lynnwood. This spacious unit is situated on the 4th floor of the Rynlal Building on Hillside Street. This white box unit is ideal to create your own unique office space as the landlord is offering a Tenant Installation Allowance coupled with a Beneficial Occupation Period.

The 350 square meter unit has been equipped with air-conditioning and features multiple windows that allow for ample natural light. Rynlal also offers wheelchair friendly options via a fully functioning elevator, providing easy access to the offices and ready to go fibre connections. The office building offers multiple communal areas such as male-and-female ablutions for tenants and a coffee shop. The Office building has good security provided by on-site security.