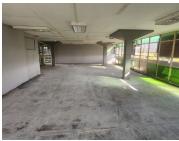

## 43,750 pm

LYNNWOOD | LYNNWOOD ROAD | PRETORIA

350 m<sup>2</sup>

LYNNWOOD | 350 SQUARE METER OFFICE TO LET | 320 HILLSIDE STREET | PRETORIA

Rynlal Building is a highly sought after corporate building based in Lynnwood. This spacious unit is situated on the 4th floor of the Rynlal Building on Hillside Street. This white box unit is ideal to create your own unique office space as the landlord is offering a Tenant Installation Allowance coupled with a Beneficial Occupation Period.

The 350 square meter unit has been equipped with air-conditioning and features multiple windows that allow for ample natural light. Rynlal also offers wheelchair friendly options via a fully functioning elevator, providing easy access to the offices and ready to go fibre connections. The office building offers multiple communal areas such as male-and-female ablutions for tenants and a coffee shop. The Office building has good security provided by on-site security.