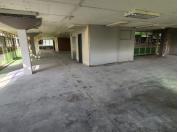

## 43,750 pm

LYNNWOOD | LYNNWOOD ROAD | PRETORIA

350 m<sup>2</sup>

LYNNWOOD | 350 SQUARE METER OFFICE TO LET | 320 HILLSIDE STREET | PRETORIA

Rynlal Building is a highly sought after corporate building based in Lynnwood. This spacious unit is situated on the 4th floor of the Rynlal Building on Hillside Street. This white box unit is ideal to create your own unique office space as the landlord is offering a Tenant Installation Allowance coupled with a Beneficial Occupation Period.

The 350 square meter unit has been equipped with air-conditioning and features multiple windows that allow for ample natural light. Rynlal also offers wheelchair friendly options via a fully functioning elevator, providing easy access to the offices and ready to go fibre connections. The office building offers multiple communal areas such as male-and-female ablutions for tenants and a coffee shop. The Office building has good security provided by on-site security.