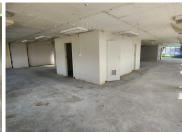

## 50,000 pm

LYNNWOOD | LYNNWOOD ROAD | PRETORIA

400 m<sup>2</sup>

LYNNWOOD | 400 SQUARE METER OFFICE TO LET | 320 HILLSIDE STREET | PRETORIA

Rynlal Building is a highly sought after corporate building based in Lynnwood. This spacious unit is situated on the 4th floor of the Rynlal Building on Hillside Street. This white box unit is ideal to create your own unique office space as the landlord is offering a Tenant Installation Allowance coupled with a Beneficial Occupation Period.

The 400 square meter unit has been equipped with air-conditioning and features multiple windows that allow for ample natural light. Rynlal also offers wheelchair friendly options via a fully functioning elevator providing easy access to the offices and ready to go fibre connections. The office building offers multiple communal areas such as male-and-female ablutions for tenants and a coffee shop. The Office building has good security provided by on-site security.