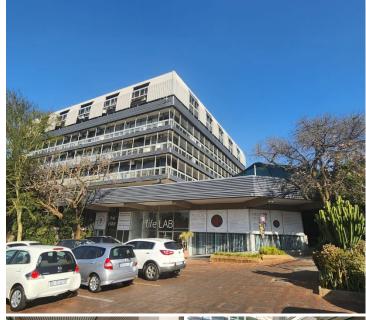

## 50,000 pm

LYNNWOOD | LYNNWOOD ROAD | PRETORIA

400 m<sup>2</sup>

LYNNWOOD | 400 SQUARE METER OFFICE TO LET | 320 HILLSIDE STREET | PRETORIA

Rynlal Building is a highly sought after corporate building based in Lynnwood. This spacious unit is situated on the 4th floor of the Rynlal Building on Hillside Street. This white box unit is ideal to create your own unique office space as the landlord is offering a Tenant Installation Allowance coupled with a Beneficial Occupation Period.