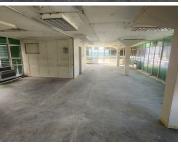

## 50,000 pm

LYNNWOOD | LYNNWOOD ROAD | PRETORIA

400 m<sup>2</sup>

LYNNWOOD | 400 SQUARE METER OFFICE TO LET | 320 HILLSIDE STREET | PRETORIA

Rynlal Building is a highly sought after corporate building based in Lynnwood. This spacious unit is situated on the 4th floor of the Rynlal Building on Hillside Street. This white box unit is ideal to create your own unique office space as the landlord is offering a Tenant Installation Allowance coupled with a Beneficial Occupation Period.

The 400 square meter unit has been equipped with air-conditioning and features multiple windows that allow for ample natural light. Rynlal also offers wheelchair friendly options via a fully functioning elevator providing easy access to the offices and ready to go fibre connections. The office building offers multiple communal areas such as male-and-female ablutions for tenants and a coffee shop. The Office building has good security provided by on-site security.