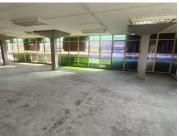

## 50,000 pm

LYNNWOOD | LYNNWOOD ROAD | PRETORIA

400 m<sup>2</sup>

LYNNWOOD | 400 SQUARE METER OFFICE TO LET | 320 HILLSIDE STREET | PRETORIA

Rynlal Building is a highly sought after corporate building based in Lynnwood. This spacious unit is situated on the 4th floor of the Rynlal Building on Hillside Street. This white box unit is ideal to create your own unique office space as the landlord is offering a Tenant Installation Allowance coupled with a Beneficial Occupation Period.

The 400 square meter unit has been equipped with air-conditioning and features multiple windows that allow for ample natural light. Rynlal also offers wheelchair friendly options via a fully functioning elevator providing easy access to the offices and ready to go fibre connections. The office building offers multiple communal areas such as male-and-female ablutions for tenants and a coffee shop. The Office building has good security provided by on-site security.