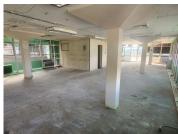

## 50,000 pm

LYNNWOOD | LYNNWOOD ROAD | PRETORIA

400 m<sup>2</sup>

LYNNWOOD | 400 SQUARE METER OFFICE TO LET | 320 HILLSIDE STREET | PRETORIA

Rynlal Building is a highly sought after corporate building based in Lynnwood. This spacious unit is situated on the 4th floor of the Rynlal Building on Hillside Street. This white box unit is ideal to create your own unique office space as the landlord is offering a Tenant Installation Allowance coupled with a Beneficial Occupation Period.

The 400 square meter unit has been equipped with air-conditioning and features multiple windows that allow for ample natural light. Rynlal also offers wheelchair friendly options via a fully functioning elevator providing easy access to the offices and ready to go fibre connections. The office building offers multiple communal areas such as male-and-female ablutions for tenants and a coffee shop. The Office building has good security provided by on-site security.