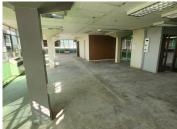

## 50,000 pm

LYNNWOOD | LYNNWOOD ROAD | PRETORIA

400 m<sup>2</sup>

LYNNWOOD | 400 SQUARE METER OFFICE TO LET | 320 HILLSIDE STREET | PRETORIA

Rynlal Building is a highly sought after corporate building based in Lynnwood. This spacious unit is situated on the 4th floor of the Rynlal Building on Hillside Street. This white box unit is ideal to create your own unique office space as the landlord is offering a Tenant Installation Allowance coupled with a Beneficial Occupation Period.

The 400 square meter unit has been equipped with air-conditioning and features multiple windows that allow for ample natural light. Rynlal also offers wheelchair friendly options via a fully functioning elevator providing easy access to the offices and ready to go fibre connections. The office building offers multiple communal areas such as male-and-female ablutions for tenants and a coffee shop. The Office building has good security provided by on-site security.