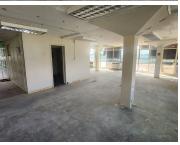

## 50,000 pm

LYNNWOOD | LYNNWOOD ROAD | PRETORIA

400 m<sup>2</sup>

LYNNWOOD | 400 SQUARE METER OFFICE TO LET | 320 HILLSIDE STREET | PRETORIA

Rynlal Building is a highly sought after corporate building based in Lynnwood. This spacious unit is situated on the 4th floor of the Rynlal Building on Hillside Street. This white box unit is ideal to create your own unique office space as the landlord is offering a Tenant Installation Allowance coupled with a Beneficial Occupation Period.

The 400 square meter unit has been equipped with air-conditioning and features multiple windows that allow for ample natural light. Rynlal also offers wheelchair friendly options via a fully functioning elevator providing easy access to the offices and ready to go fibre connections. The office building offers multiple communal areas such as male-and-female ablutions for tenants and a coffee shop. The Office building has good security provided by on-site security.