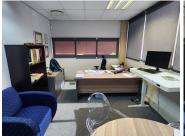

This 420 square meter office unit offers a boardroom, a dedicated kitchen area, 2 open-plan office components and 14 closed offices, complete with carpet flooring. The unit has been equipped with central air-conditioning and features multiple windows that allow for ample natural light. @Lynnwood Building also offers ready-to-go fibre connections along with a back-up-generator in case of power outages as well as an entertainment area. @Lynnwood offers multiple communal areas such as male-and-female ablutions for tenants and a communal reception area. @Lynnwood has good security provided by access-controlled entrance and exit points and on-site security.