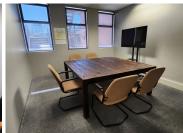

This 420 square meter office unit offers a boardroom, a dedicated kitchen area, 2 open-plan office components and 14 closed offices, complete with carpet flooring. The unit has been equipped with central air-conditioning and features multiple windows that allow for ample natural light. @Lynnwood Building also offers ready-to-go fibre connections along with a back-up-generator in case of power outages as well as an entertainment area. @Lynnwood offers multiple communal areas such as male-and-female ablutions for tenants and a communal reception area. @Lynnwood has good security provided by access-controlled entrance and exit points and on-site security.