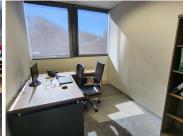

This 420 square meter office unit offers a boardroom, a dedicated kitchen area, 2 open-plan office components and 14 closed offices, complete with carpet flooring. The unit has been equipped with central air-conditioning and features multiple windows that allow for ample natural light. @Lynnwood Building also offers ready-to-go fibre connections along with a back-up-generator in case of power outages as well as an entertainment area. @Lynnwood offers multiple communal areas such as male-and-female ablutions for tenants and a communal reception area. @Lynnwood has good security provided by access-controlled entrance and exit points and on-site security.