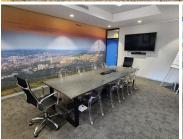

This 420 square meter office unit offers a boardroom, a dedicated kitchen area, 2 open-plan office components and 14 closed offices, complete with carpet flooring. The unit has been equipped with central air-conditioning and features multiple windows that allow for ample natural light. @Lynnwood Building also offers ready-to-go fibre connections along with a back-up-generator in case of power outages as well as an entertainment area. @Lynnwood offers multiple communal areas such as male-and-female ablutions for tenants and a communal reception area. @Lynnwood has good security provided by access-controlled entrance and exit points and on-site security.