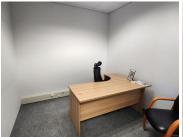

This 420 square meter office unit offers a boardroom, a dedicated kitchen area, 2 open-plan office components and 14 closed offices, complete with carpet flooring. The unit has been equipped with central air-conditioning and features multiple windows that allow for ample natural light. @Lynnwood Building also offers ready-to-go fibre connections along with a back-up-generator in case of power outages as well as an entertainment area. @Lynnwood offers multiple communal areas such as male-and-female ablutions for tenants and a communal reception area. @Lynnwood has good security provided by access-controlled entrance and exit points and on-site security.