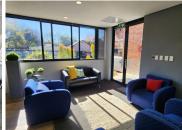

This 420 square meter office unit offers a boardroom, a dedicated kitchen area, 2 open-plan office components and 14 closed offices, complete with carpet flooring. The unit has been equipped with central air-conditioning and features multiple windows that allow for ample natural light. @Lynnwood Building also offers ready-to-go fibre connections along with a back-up-generator in case of power outages as well as an entertainment area. @Lynnwood offers multiple communal areas such as male-and-female ablutions for tenants and a communal reception area. @Lynnwood has good security provided by access-controlled entrance and exit points and on-site security.