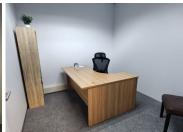

This 420 square meter office unit offers a boardroom, a dedicated kitchen area, 2 open-plan office components and 14 closed offices, complete with carpet flooring. The unit has been equipped with central air-conditioning and features multiple windows that allow for ample natural light. @Lynnwood Building also offers ready-to-go fibre connections along with a back-up-generator in case of power outages as well as an entertainment area. @Lynnwood offers multiple communal areas such as male-and-female ablutions for tenants and a communal reception area. @Lynnwood has good security provided by access-controlled entrance and exit points and on-site security.