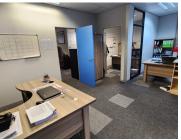

This 420 square meter office unit offers a boardroom, a dedicated kitchen area, 2 open-plan office components and 14 closed offices, complete with carpet flooring. The unit has been equipped with central air-conditioning and features multiple windows that allow for ample natural light. @Lynnwood Building also offers ready-to-go fibre connections along with a back-up-generator in case of power outages as well as an entertainment area. @Lynnwood offers multiple communal areas such as male-and-female ablutions for tenants and a communal reception area. @Lynnwood has good security provided by access-controlled entrance and exit points and on-site security.