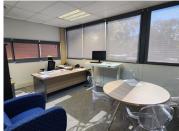

This 420 square meter office unit offers a boardroom, a dedicated kitchen area, 2 open-plan office components and 14 closed offices, complete with carpet flooring. The unit has been equipped with central air-conditioning and features multiple windows that allow for ample natural light. @Lynnwood Building also offers ready-to-go fibre connections along with a back-up-generator in case of power outages as well as an entertainment area. @Lynnwood offers multiple communal areas such as male-and-female ablutions for tenants and a communal reception area. @Lynnwood has good security provided by access-controlled entrance and exit points and on-site security.