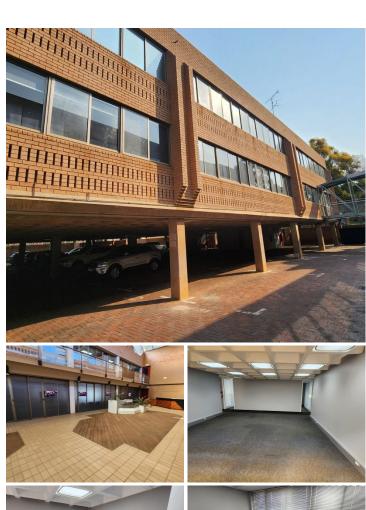

## 15,840 pm

LYNNWOOD | EXCEL OFFICE PARK | LYNNWOOD ROAD | **PRETORIA** 

176 m<sup>2</sup>

LYNNWOOD | 176 SQUARE METER OFFICE TO LET | EXCEL OFFICE PARK | 441 LYNNWOOD ROAD | PRETORIA

## LOADSHEDDING FRIENDLY!!!

Excel Office Park is a highly sought after corporate park based in Lynnwood. This office unit is situated on the 1st floor of the office building in Excel Office Park. This unit is ideal to create your own unique office space as the landlord is offering a Beneficial Occupation Period.

This 176 square meter unit comprises out of a welcoming reception area, 4 closed office components, 2 open-plan office components and a boardroom, complete with neat carpet flooring. The unit has been equipped with a dedicated kitchen area, a server room, central air-conditioning, ready to go fibre connections and features multiple windows that allow for ample natural light. The office building offers multiple communal areas that include male-andfemale ablutions for tenants. The office building also offers a backup-generator in case of power outages and wheelchair friendly options via a fully functioning elevator providing easy access to the offices. Excel Office Park has good security provided by accesscontrolled entrance and...