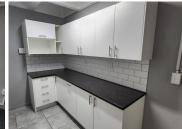

This 176 square meter unit comprises out of a welcoming reception area, 4 closed office components, 2 open-plan office components and a boardroom, complete with neat carpet flooring. The unit has been equipped with a dedicated kitchen area, a server room, central air-conditioning, ready to go fibre connections and features multiple windows that allow for ample natural light. The office building offers multiple communal areas that include male-andfemale ablutions for tenants. The office building also offers a backup-generator in case of power outages and wheelchair friendly options via a fully functioning elevator providing easy access to the offices. Excel Office Park has good security provided by accesscontrolled entrance and...