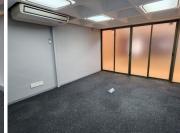

This 176 square meter unit comprises out of a welcoming reception area, 4 closed office components, 2 open-plan office components and a boardroom, complete with neat carpet flooring. The unit has been equipped with a dedicated kitchen area, a server room, central air-conditioning, ready to go fibre connections and features multiple windows that allow for ample natural light. The office building offers multiple communal areas that include male-andfemale ablutions for tenants. The office building also offers a backup-generator in case of power outages and wheelchair friendly options via a fully functioning elevator providing easy access to the offices. Excel Office Park has good security provided by accesscontrolled entrance and...