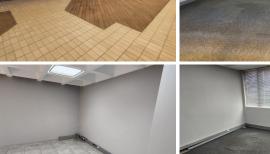

This 176 square meter unit comprises out of a welcoming reception area, 4 closed office components, 2 open-plan office components and a boardroom, complete with neat carpet flooring. The unit has been equipped with a dedicated kitchen area, a server room, central air-conditioning, ready to go fibre connections and features multiple windows that allow for ample natural light. The office building offers multiple communal areas that include male-andfemale ablutions for tenants. The office building also offers a backup-generator in case of power outages and wheelchair friendly options via a fully functioning elevator providing easy access to the offices. Excel Office Park has good security provided by accesscontrolled entrance and...