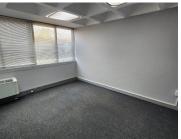

This 176 square meter unit comprises out of a welcoming reception area, 4 closed office components, 2 open-plan office components and a boardroom, complete with neat carpet flooring. The unit has been equipped with a dedicated kitchen area, a server room, central air-conditioning, ready to go fibre connections and features multiple windows that allow for ample natural light. The office building offers multiple communal areas that include male-andfemale ablutions for tenants. The office building also offers a backup-generator in case of power outages and wheelchair friendly options via a fully functioning elevator providing easy access to the offices. Excel Office Park has good security provided by accesscontrolled entrance and...