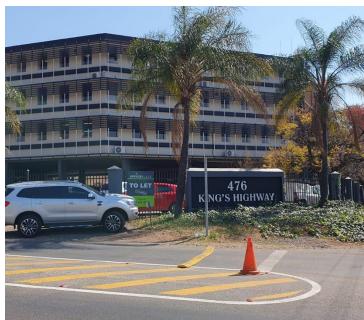

## 8,033 pm

476 KINGS HIGHWAY OFFICE PARK | KINGS HIGHWAY | LYNNWOOD | PRETORIA

95 m<sup>2</sup>

476 KINGS HIGHWAY OFFICE PARK | 95 SQUARE METER OFFICE TO LET | KINGS HIGHWAY | LYNNWOOD | PRETORIA

#### BACK UP GENERATOR AVAILABLE!!

476 Kings Highway Office Park is situated within the bustling area of Lynnwood, on 476 Kings Highway, Pretoria. This office provides employees with a 95 square metre space working space consisting of 3 closed office, 2 open plan working stations, a kitchen and communal facilities that will be shared among other tenants such as a reception area and ablutions. The working space is fitted with carpeted flooring and large windows allowing natural light to brighten up the office.

476 Kings Highway Office Park is situated within the secure Lynnwood neighbourhood. 476 Kings Highway Office Park offers 24-hour security with access-controlled entrance and exit points accompanied by a caretaker on site. Tenants will be provided with an automated back-up generator in case of any power outages as well as ample open, covered and shaded parking. Employees will have access to public transport such as the Gautrain Bus Route to get to and from work safely. The 476 Kings Highway has an elevator, making it a workplace...