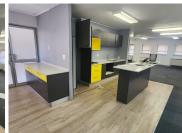

This spacious lettable unit comprises out of a reception area, 1 closed office 1 open plan work space, a boardroom, and a dedicated kitchen area. This unit has been equipped with air conditioning and ready to go fibre optic cable for tenant convenience. This unit features neat carpet flooring and ample windows with blinds allowing for a great amount of natural light to filter in. Tenants will have access to neat communal ablutions. Additionally, the landlord is willing to offer a free beneficial period and tenant installation allowance depending on the terms of the lease, allowing tenants to comfortably fit out the space to their specific business needs.