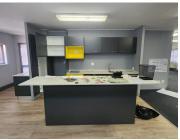

This spacious lettable unit comprises out of a reception area, 1 closed office 1 open plan work space, a boardroom, and a dedicated kitchen area. This unit has been equipped with air conditioning and ready to go fibre optic cable for tenant convenience. This unit features neat carpet flooring and ample windows with blinds allowing for a great amount of natural light to filter in. Tenants will have access to neat communal ablutions. Additionally, the landlord is willing to offer a free beneficial period and tenant installation allowance depending on the terms of the lease, allowing tenants to comfortably fit out the space to their specific business needs.