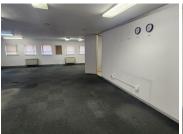

This spacious lettable unit comprises out of a reception area, 1 closed office 1 open plan work space, a boardroom, and a dedicated kitchen area. This unit has been equipped with air conditioning and ready to go fibre optic cable for tenant convenience. This unit features neat carpet flooring and ample windows with blinds allowing for a great amount of natural light to filter in. Tenants will have access to neat communal ablutions. Additionally, the landlord is willing to offer a free beneficial period and tenant installation allowance depending on the terms of the lease, allowing tenants to comfortably fit out the space to their specific business needs.