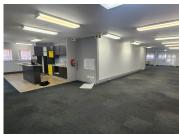

This spacious lettable unit comprises out of a reception area, 1 closed office 1 open plan work space, a boardroom, and a dedicated kitchen area. This unit has been equipped with air conditioning and ready to go fibre optic cable for tenant convenience. This unit features neat carpet flooring and ample windows with blinds allowing for a great amount of natural light to filter in. Tenants will have access to neat communal ablutions. Additionally, the landlord is willing to offer a free beneficial period and tenant installation allowance depending on the terms of the lease, allowing tenants to comfortably fit out the space to their specific business needs.