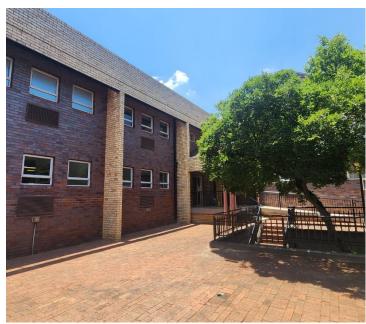

## 19,100 pm

SUNWOOD OFFICE PARK | QUEENS CRESCENT | LYNNWOOD | PRETORIA

191 m<sup>2</sup>

SUNWOOD OFFICE PARK | 191 SQUARE METER NEAT OFFICE SPACE TO LET | QUEENS CRESCENT | LYNNWOOD | PRETORIA

Sunwood Office Park is a B-grade, multi-tenanted commercial building offering a well maintained and neat corporate environment to tenants. Ideally, Sunwood Office Park is located in the well-developed business node of Lynnwood, Pretoria. The unit has great visibility, this along with good signage space will offer a great exposure opportunity within the area.

This spacious lettable unit comprises out of a reception area, 1 closed office 1 open plan work space, a boardroom, and a dedicated kitchen area. This unit has been equipped with air conditioning and ready to go fibre optic cable for tenant convenience. This unit features neat carpet flooring and ample windows with blinds allowing for a great amount of natural light to filter in. Tenants will have access to neat communal ablutions. Additionally, the landlord is willing to offer a free beneficial period and tenant installation allowance depending on the terms of the lease, allowing tenants to comfortably fit out the space to their specific business needs.