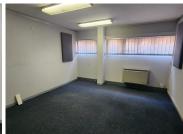

This spacious lettable unit comprises out of a reception area, 1 closed office 1 open plan work space, a boardroom, and a dedicated kitchen area. This unit has been equipped with air conditioning and ready to go fibre optic cable for tenant convenience. This unit features neat carpet flooring and ample windows with blinds allowing for a great amount of natural light to filter in. Tenants will have access to neat communal ablutions. Additionally, the landlord is willing to offer a free beneficial period and tenant installation allowance depending on the terms of the lease, allowing tenants to comfortably fit out the space to their specific business needs.