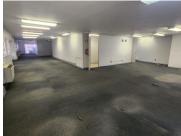

This spacious lettable unit comprises out of a reception area, 1 closed office 1 open plan work space, a boardroom, and a dedicated kitchen area. This unit has been equipped with air conditioning and ready to go fibre optic cable for tenant convenience. This unit features neat carpet flooring and ample windows with blinds allowing for a great amount of natural light to filter in. Tenants will have access to neat communal ablutions. Additionally, the landlord is willing to offer a free beneficial period and tenant installation allowance depending on the terms of the lease, allowing tenants to comfortably fit out the space to their specific business needs.