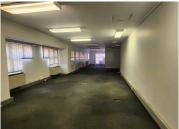

This spacious lettable unit comprises out of a reception area, 1 closed office 1 open plan work space, a boardroom, and a dedicated kitchen area. This unit has been equipped with air conditioning and ready to go fibre optic cable for tenant convenience. This unit features neat carpet flooring and ample windows with blinds allowing for a great amount of natural light to filter in. Tenants will have access to neat communal ablutions. Additionally, the landlord is willing to offer a free beneficial period and tenant installation allowance depending on the terms of the lease, allowing tenants to comfortably fit out the space to their specific business needs.